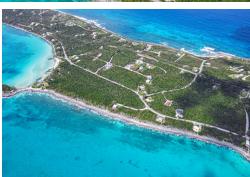

## LOT 1 SAYLE POINT ESTATES, Rainbow Bay, Eleuthera

An incredible opportunity to buy an acre of land close to one of the most popular beaches on the...

An incredible opportunity to buy an acre of land close to one of the most popular beaches on the island! Build your vacation home or homes on Wandering Shore drive, a few yards from the caribbean side, with extraordinary sunsets and fresh cooling breezes. Sit on the porch and relax, or walk to the beach to swim and snorkel. Flat and easy to build on, the long rounded shape of the lot facing the ocean is most conducive to building cottages to take advantage of the sea views and to ensure privacy. Rainbow Bay is a beautiful sub division with several beaches, tennis courts and a boat ramp and is a great location for exploring the island. The Rainbow Inn serves home made pizza and is a well known restaurant for fine dining With an airport [Governors Harbour] only a 15 minute drive to the south...read more on our website.