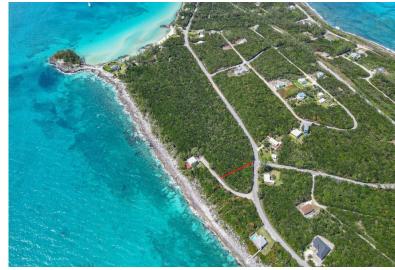

## LOT 1 SAYLE POINT ESTATES, Rainbow Bay, Eleuthera

An incredible opportunity to buy an acre of land close to one of the most popular beaches on the...

An incredible opportunity to buy an acre of land close to one of the most popular beaches on the island! Build your vacation home or homes on Wandering Shore drive, a few yards from the caribbean side, with extraordinary sunsets and fresh cooling breezes. Sit on the porch and relax, or walk to the beach to swim and snorkel. Flat and easy to build on, the long rounded shape of the lot facing the ocean is most conducive to building cottages to take advantage of the sea views and to ensure privacy. Rainbow Bay is a beautiful sub division with several beaches, tennis courts and a boat ramp and is a great location for exploring the island. The Rainbow Inn serves home made pizza and is a well known restaurant for fine dining With an airport [Governors Harbour] only a 15 minute drive to the south...read more on our website.

Bedrooms: 0 Bathrooms: 0

Lot Size: 44000 LOT 1 SAYLE POINT ESTATES, Subdivision: Rainbow Bay Rainbow Bay, Eleuthera Features: Family Oriented, Phone:

None, Pets Allowed, Quiet Area, Road -Paved. Treed Lot. View -

Ocean

JAMES SARLES REALTY

\$85.000 ID# M56745 View Online www.sarlesrealty.com