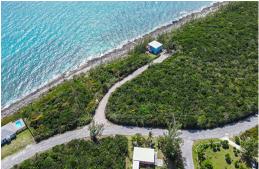

## LOT 1 SAYLE POINT ESTATES, Rainbow Bay, Eleuthera

An incredible opportunity to buy an acre of land close to one of the most popular beaches on the...

An incredible opportunity to buy an acre of land close to one of the most popular beaches on the island! Build your vacation home or homes on Wandering Shore drive, a few yards from the caribbean side, with extraordinary sunsets and fresh cooling breezes. Sit on the porch and relax, or walk to the beach to swim and snorkel. Flat and easy to build on, the long rounded shape of the lot facing the ocean is most conducive to building cottages to take advantage of the sea views and to ensure privacy. Rainbow Bay is a beautiful sub division with several beaches, tennis courts and a boat ramp and is a great location for exploring the island. The Rainbow Inn serves home made pizza and is a well known restaurant for fine dining With an airport [Governors Harbour] only a 15 minute drive to the south...read more on our website.

Bedrooms: 0 Bathrooms: 0

Lot Size: 44000 LOT 1 SAYLE POINT ESTATES, Subdivision: Rainbow Bay Rainbow Bay, Eleuthera Features: Family Oriented, Phone:

None, Pets Allowed, Quiet Area, Road -Paved. Treed Lot. View -

Ocean

JAMES SARLES REALTY

\$85.000 ID# M56745 View Online www.sarlesrealty.com