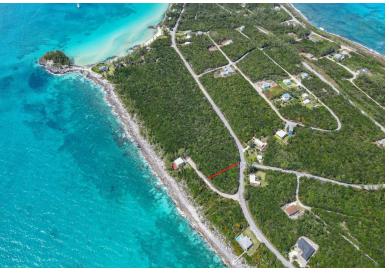

## LOT 1 SAYLE POINT ESTATES, Rainbow Bay, Eleuthera

An incredible opportunity to buy an acre of land close to one of the most popular beaches on the...

An incredible opportunity to buy an acre of land close to one of the most popular beaches on the island! Build your vacation home or homes on Wandering Shore drive, a few yards from the caribbean side, with extraordinary sunsets and fresh cooling breezes. Sit on the porch and relax, or walk to the beach to swim and snorkel. Flat and easy to build on, the long rounded shape of the lot facing the ocean is most conducive to building cottages to take advantage of the sea views and to ensure privacy. Rainbow Bay is a beautiful sub division with several beaches, tennis courts and a boat ramp and is a great location for exploring the island. The Rainbow Inn serves home made pizza and is a well known restaurant for fine dining With an airport [Governors Harbour] only a 15 minute drive to the south...read more on our website.

Bedrooms: 0 Bathrooms: 0

Lot Size: 44000 LOT 1 SAYLE POINT ESTATES, Subdivision: Rainbow Bay Rainbow Bay, Eleuthera Features: Family Oriented, Phone:

None, Pets Allowed, Quiet Area, Road -Paved. Treed Lot. View -

Ocean

JAMES SARLES REALTY

\$85.000 ID# M56745 View Online www.sarlesrealty.com