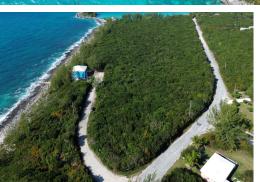

## LOT 1 SAYLE POINT ESTATES, Rainbow Bay, Eleuthera

An incredible opportunity to buy an acre of land close to one of the most popular beaches on the...

An incredible opportunity to buy an acre of land close to one of the most popular beaches on the island! Build your vacation home or homes on Wandering Shore drive, a few yards from the caribbean side, with extraordinary sunsets and fresh cooling breezes. Sit on the porch and relax, or walk to the beach to swim and snorkel. Flat and easy to build on, the long rounded shape of the lot facing the ocean is most conducive to building cottages to take advantage of the sea views and to ensure privacy. Rainbow Bay is a beautiful sub division with several beaches, tennis courts and a boat ramp and is a great location for exploring the island. The Rainbow Inn serves home made pizza and is a well known restaurant for fine dining With an airport [Governors Harbour] only a 15 minute drive to the south...read more on our website.

Bedrooms: 0 Bathrooms: 0

Lot Size: 44000 LOT 1 SAYLE POINT ESTATES, Subdivision: Rainbow Bay Rainbow Bay, Eleuthera Features: Family Oriented, Phone:

None, Pets Allowed, Quiet Area, Road -Paved. Treed Lot. View -

Ocean

JAMES SARLES REALTY

\$85.000 ID# M56745 View Online www.sarlesrealty.com