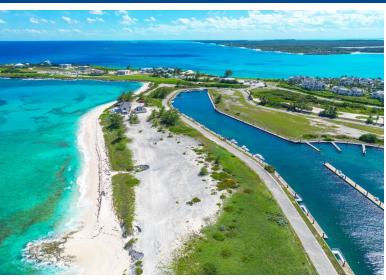

## A BEACH ESTATES LOT, Emerald Bay, Exuma & Exu

Nestled within the private community of Marina Beach Estates in Emerald Bay, Great Exuma, Lot 11...

Nestled within the private community of Marina Beach Estates in Emerald Bay, Great Exuma, Lot 11 offers a unique opportunity to own a piece of paradise spanning an expansive 27,825 sq ft. This exceptional lot boasts an enviable sea-to-sea layout, with 100 feet of pristine sandy beach to the northeast and 100 feet of prime marina frontage to the southwest. A floating dock capable of accommodating vessels up to 100 feet awaits for boating enthusiasts, providing convenient and secure mooring just steps from your doorstep. Imagine the ease and luxury of having your boat parked directly behind your beachfront residence. Situated near the renowned Grand Isle Resort and Sandals Emerald Bay marina and golf course, Lot 11 enjoys a coveted location with world-class amenities and recreational opportu...read more on our website.