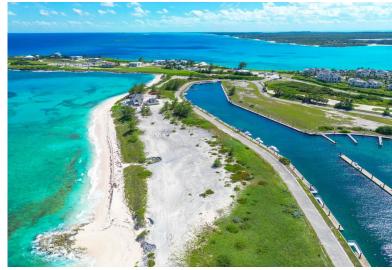

## A BEACH ESTATES LOT, Emerald Bay, Exuma & Exu

Nestled within the private community of Marina Beach Estates in Emerald Bay, Great Exuma, Lot 11...

Nestled within the private community of Marina Beach Estates in Emerald Bay, Great Exuma, Lot 11 offers a unique opportunity to own a piece of paradise spanning an expansive 27,825 sq ft. This exceptional lot boasts an enviable sea-to-sea layout, with 100 feet of pristine sandy beach to the northeast and 100 feet of prime marina frontage to the southwest. A floating dock capable of accommodating vessels up to 100 feet awaits for boating enthusiasts, providing convenient and secure mooring just steps from your doorstep. Imagine the ease and luxury of having your boat parked directly behind your beachfront residence. Situated near the renowned Grand Isle Resort and Sandals Emerald Bay marina and golf course, Lot 11 enjoys a coveted location with world-class amenities and recreational opportu...read more on our website.