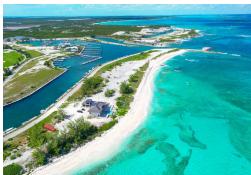

## A BEACH ESTATES LOT, Emerald Bay, Exuma & Exu

Nestled within the private community of Marina Beach Estates in Emerald Bay, Great Exuma, Lot 11...

Nestled within the private community of Marina Beach Estates in Emerald Bay, Great Exuma, Lot 11 offers a unique opportunity to own a piece of paradise spanning an expansive 27,825 sq ft. This exceptional lot boasts an enviable sea-to-sea layout, with 100 feet of pristine sandy beach to the northeast and 100 feet of prime marina frontage to the southwest. A floating dock capable of accommodating vessels up to 100 feet awaits for boating enthusiasts, providing convenient and secure mooring just steps from your doorstep. Imagine the ease and luxury of having your boat parked directly behind your beachfront residence. Situated near the renowned Grand Isle Resort and Sandals Emerald Bay marina and golf course, Lot 11 enjoys a coveted location with world-class amenities and recreational opportu...read more on our website.