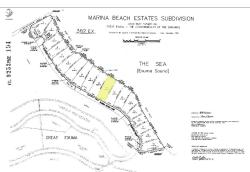

## A BEACH ESTATES LOT, Emerald Bay, Exuma & Exu

Nestled within the private community of Marina Beach Estates in Emerald Bay, Great Exuma, Lot 11...

Nestled within the private community of Marina Beach Estates in Emerald Bay, Great Exuma, Lot 11 offers a unique opportunity to own a piece of paradise spanning an expansive 27,825 sq ft. This exceptional lot boasts an enviable sea-to-sea layout, with 100 feet of pristine sandy beach to the northeast and 100 feet of prime marina frontage to the southwest. A floating dock capable of accommodating vessels up to 100 feet awaits for boating enthusiasts, providing convenient and secure mooring just steps from your doorstep. Imagine the ease and luxury of having your boat parked directly behind your beachfront residence. Situated near the renowned Grand Isle Resort and Sandals Emerald Bay marina and golf course, Lot 11 enjoys a coveted location with world-class amenities and recreational opportu...read more on our website.

Bedrooms: 0 Bathrooms: 0 Lot Size: 27825 MARINA BEACH ESTATES LOT, Subdivision: Emerald Bay Features: Beach Front. Gated Community, Marina Nearby, None, View -Ocean. Waterfront -

Ocean

Emerald Bay, Exuma &