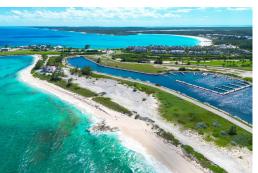

## A BEACH ESTATES LOT, Emerald Bay, Exuma & Exu

Nestled within the private community of Marina Beach Estates in Emerald Bay, Great Exuma, Lot 11...

Nestled within the private community of Marina Beach Estates in Emerald Bay, Great Exuma, Lot 11 offers a unique opportunity to own a piece of paradise spanning an expansive 27,825 sq ft. This exceptional lot boasts an enviable sea-to-sea layout, with 100 feet of pristine sandy beach to the northeast and 100 feet of prime marina frontage to the southwest. A floating dock capable of accommodating vessels up to 100 feet awaits for boating enthusiasts, providing convenient and secure mooring just steps from your doorstep. Imagine the ease and luxury of having your boat parked directly behind your beachfront residence. Situated near the renowned Grand Isle Resort and Sandals Emerald Bay marina and golf course, Lot 11 enjoys a coveted location with world-class amenities and recreational opportu...read more on our website.