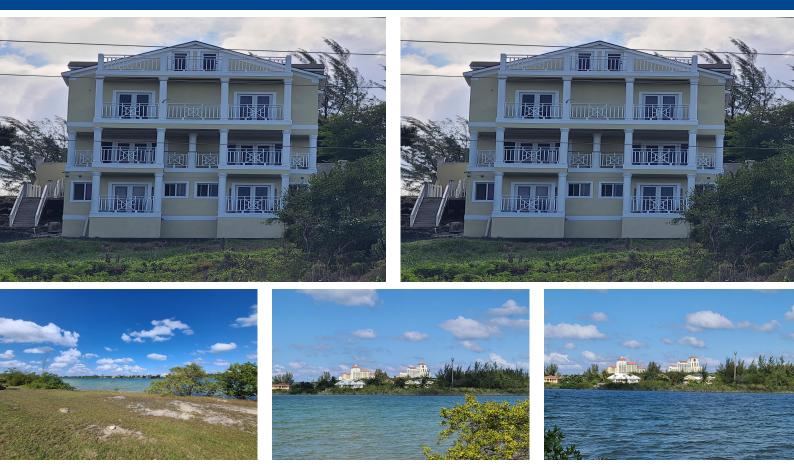

## Introducing a captivating lakeview condo in the heart of Western New Providence, Elevated...

Introducing a captivating lakeview condo in the heart of Western New Providence, Elevated gracefully on a picturesque hillside along the highly coveted western ridge. This unit offers sweeping views of the iconic Bahamar resort and even Atlantis, setting the scene for an idyllic island lifestyle. Featuring 3 bedrooms and 2.5 baths, A seamless blend of comfort and sophistication. On entry, guests are greeted by tiled floors that cover the first level and the well-appointed kitchen, and inviting living and dining areas. The kitchen showcases a stylish island along with ample storage, perfect for culinary enthusiasts and casual gatherings alike. A convenient laundry room and a balcony, ideal for enjoying the gentle tropical breeze, complete this level. Ascending to the second floor, the allur...read more on our website.

Bedrooms: 2 Bathrooms: 2 Lot Size: 13932 Subdivision: John F. Kennedy Drive Features: Adult Oriented, Can Be Rented, Family Oriented, Golf Course Nearby, Highway Access, Hillside, Jetted Bathtub, Short Term Allowed, Unfurnished, View - Lake