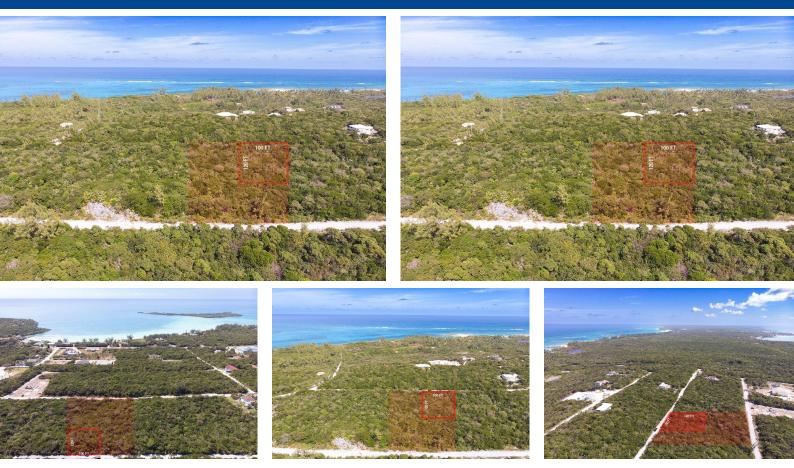

## GATOO ESTATES, GOVERNOR, Governor's Harboy

## A great opportunity to purchase a slice of heaven in Cigatoo Estates. Offering 4 lots to be sold...

A great opportunity to purchase a slice of heaven in Cigatoo Estates. Offering 4 lots to be sold together or solo, with potential views of the Bahama Banks or "Caribbean side". There is a paved road offering easy access and infrastructure is ready to go. Located in the beautiful, elevated lots of Cigatoo Estates, in Governors Harbour, just a 5 minute walk to the famous Twin Cove Beach and a 5 minute drive into the main town of Governors Harbour....read more on our website.

| Bedrooms: 0           |                          |
|-----------------------|--------------------------|
| Bathrooms: 0          |                          |
| Lot Size: 12000       | Lot 302 CIGATOO ESTATES, |
| Subdivision: Governor | GOVERNOR, Governor's     |
| Harbour               | Harbour, Eleuthera       |
| Features: None, View  |                          |
| Ocean                 | i nono.                  |
|                       |                          |