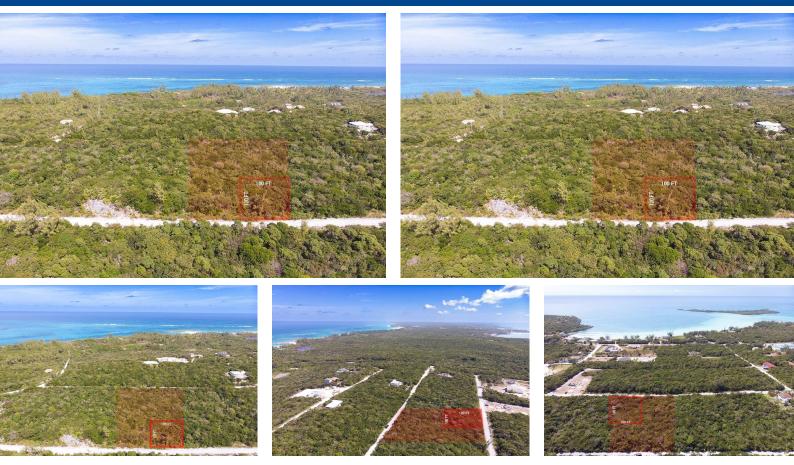

## A great opportunity to purchase a slice of heaven in Cigatoo Estates. Offering 4 lots to be sold...

A great opportunity to purchase a slice of heaven in Cigatoo Estates. Offering 4 lots to be sold together or solo, with potential views of the Bahama Banks or "Caribbean side". There is a paved road offering easy access and infrastructure is ready to go. Located in the beautiful, elevated lots of Cigatoo Estates, in Governors Harbour, just a 5 minute walk to the famous Twin Cove Beach and a 5 minute drive into the main town of Governors Harbour....read more on our website.

| Bedrooms: 0            |                          |
|------------------------|--------------------------|
| Bathrooms: 0           |                          |
| Lot Size: 12000        | Lot 315 CIGATOO ESTATES, |
| Subdivision: Governor' | GOVERNOR, Governor's     |
| Harbour                | Harbour, Eleuthera       |
| Features: None, View   |                          |
| Ocean                  |                          |
|                        |                          |