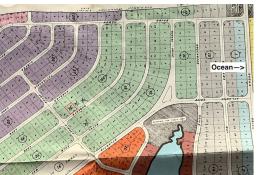

Bedrooms: 0
Bathrooms: 0
Lot Size: 8000
Subdivision: Port Howe

Features: None, Pets Allowed, Quiet Area.

Treed Lot

GREENWOOD ESTATES LOT 14, Port Howe, Cat Island Phone:

\$15.000 ID# M56902 View Online www.sarlesrealty.com