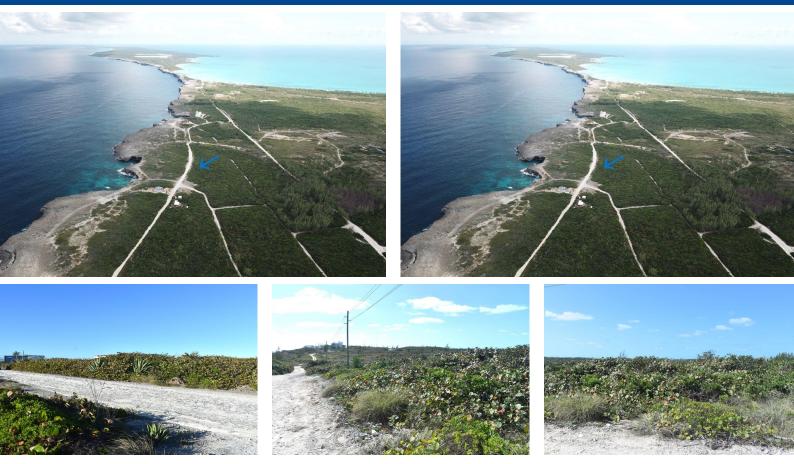

## WHALE POINT ESTATES, Whale Point, Eleuthera

Discover the epitome of tranquility in Whale Point Estates – oversized lot, spanning over a...

Discover the epitome of tranquility in Whale Point Estates  $\hat{a} \in$  oversized lot, spanning over a quarter of an acre, offering partial sea views and ocean breezes. Nestled in a quiet and private community, this prime parcel is in proximity to the world-renowned Harbour Island. Enjoy the convenience of it $\hat{a} \in$ <sup>TM</sup>s centralized location with easy access to two international airports, facilitating direct flights to Nassau and the United States. This lush haven boasts a nicely wooded landscape adorned with native trees, creating an idyllic setting for your dream home or an excellent rental property investment. Residents can relish beach access at Bottom Harbour, indulge in bonefishing, and visit the nearby turtle sanctuary. Seize the opportunity to make this property your ideal investment for a lifetime...read more on our website.

Bedrooms: 0 Bathrooms: 0 Lot Size: 12300 WHALE Subdivision: Whale Point Features: Can Be Rented, Family Oriented, Hillside, Marina Nearby, None, Pets Allowed, Quiet Area, Recreation Nearby, Road - Gravel, Rural Setting, Shopping Nearby, Treed Lot, View - Ocean, Wooded Area