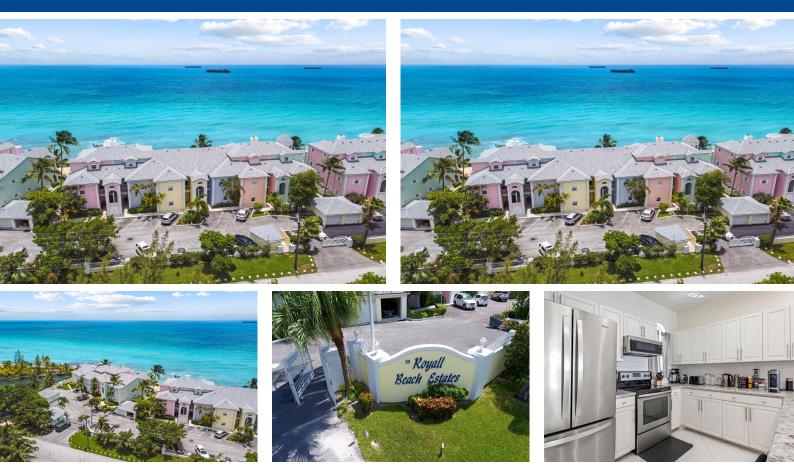

## LL BEACH ESTATES, South Ocean, New Providence/Paradia

This tasteful and elegantly designed, 1,800+ SqFt. condo is located in the quiet and secure gated...

This tasteful and elegantly designed, 1,800+ SqFt. condo is located in the quiet and secure gated community of Royall Beach Estates. This two story unit comes fully furnished and is affixed with 3 bed, 3 bath, features a very spacious living room/ dining room, kitchen, central air conditioning, laundry room with wash/ dryer, two balconies overlooking the ocean/ pool and a single car garage. This community is situated on a beautiful beach and also, has access to a communal infinity pool overlooking the lovely water of The Bahamas. The surrounding area consist of top tier schools, resorts, fine dining, shopping and is just minutes away from the International Airport....read more on our website.

## \$950.000 ID# M56720 View Online www.sarlesrealty.com

Bedrooms: 3 Bathrooms: 3 Lot Size: 2667 Subdivision: South Ocean Features: 24 Hour Security, Beach Front, Fully Fenced, Fully Walled. Furnished. Garden Area, Gated Community, Golf Course Nearby, Highway Access, Hurricane Windows, Impact Windows, Landscaped, Night Security, Park setting, Quiet Area, Road -Paved, Shopping Nearby, Swimming Pool, View -Ocean, Water Purifier, Waterfront - Ocean, Wooded Area

## ROYALL BEACH ESTATES, South Ocean, New

South Ocean, New Providence/Paradise Island Phone: