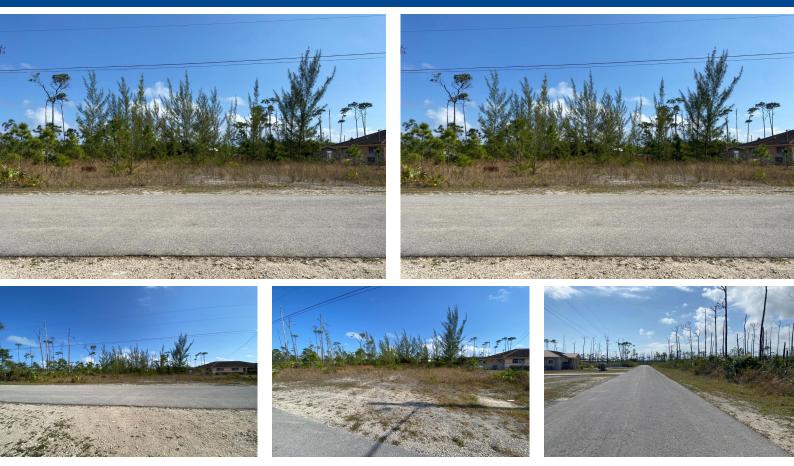

## Nestled in Arden Forest, this .40-acre single-family lot on Falstaff Road offers the perfect blend...

Nestled in Arden Forest, this .40-acre single-family lot on Falstaff Road offers the perfect blend of convenience and community. Enjoy quick access to Taino Beach (4 min), Sawyers Fresh Market (3 min), and a nearby park. With schools, churches, and Port Lucaya Market Place just moments away, and an active neighborhood watch with police & civilians, this is more than just a propertyâ€"it's a welcoming neighborhood where memories are made. The sizes of homes in this area are built from ranges 1500-2500 sqft....read more on our website.

Bedrooms: 0 Bathrooms: 0 Lot Size: 17424 ARDEN FOREST, Arden Forest, Subdivision: Arden Forest Grand Bahama/Freeport Features: Family Oriented, Phone: None, Quiet Area, Recreation Nearby, Shopping Nearby