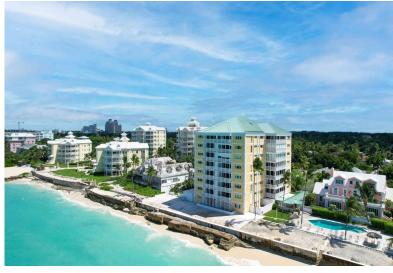

## CONCHREST, Cable Beach, New Providence/Paradise Island

Conchrest is an 8-storey building located in the heart of Cable Beach and recently underwent a...

Conchrest is an 8-storey building located in the heart of Cable Beach and recently underwent a \$1,200,000 renovation. This northern facing 2 bedroom / 2 bathroom condo consists of approximately 1,300 square feet with breathtaking views over the beautiful turquoise water. This unit also benefits from a newly renovated kitchen, bathrooms, impact resistant windows throughout and is being offer semi-furnished. Conchrest has a full back-up generator, two elevators, security gate, assigned parking, and an on-site property manager....read more on our website.

Bedrooms: 2 Bathrooms: 2 Lot Size: 20038

CONCHREST, Cable Beach, Subdivision: Cable Beach New Providence/Paradise Island Features: 24 Hour Phone:

Security, Beach Front,
Family Oriented,
Furnished, Gated
Community, Highway
Access, Impact Windows,
Landscaped, Main Level
Entry, Pets Allowed,
Quiet Area, Recreation
Nearby, Road - Paved,
Shopping Nearby,
Stand-by Generator,

Swimming Pool, View -

Ocean

\$575.000 ID# 56997 View Online www.sarlesrealty.com