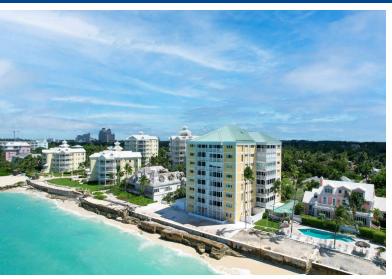

## CONCHREST, Cable Beach, New Providence/Paradise Island

Conchrest is an 8-storey building located in the heart of Cable Beach and recently underwent a...

Conchrest is an 8-storey building located in the heart of Cable Beach and recently underwent a \$1,200,000 renovation. This northern facing 2 bedroom / 2 bathroom condo consists of approximately 1,300 square feet with breathtaking views over the beautiful turquoise water. This unit also benefits from a newly renovated kitchen, bathrooms, impact resistant windows throughout and is being offer semi-furnished. Conchrest has a full back-up generator, two elevators, security gate, assigned parking, and an on-site property manager....read more on our website.

Bedrooms: 2 Bathrooms: 2 Lot Size: 20038

CONCHREST, Cable Beach, Subdivision: Cable Beach New Providence/Paradise Island Features: 24 Hour Phone:

Security, Beach Front,
Family Oriented,
Furnished, Gated
Community, Highway
Access, Impact Windows,
Landscaped, Main Level
Entry, Pets Allowed,
Quiet Area, Recreation
Nearby, Road - Paved,
Shopping Nearby,
Stand-by Generator,

Swimming Pool, View -

Ocean

\$575.000 ID# 56997 View Online www.sarlesrealty.com