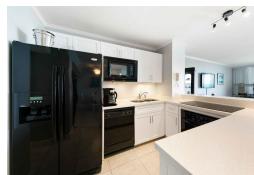

## CONCHREST, Cable Beach, New Providence/Paradise Island

Conchrest is an 8-storey building located in the heart of Cable Beach and recently underwent a...

Conchrest is an 8-storey building located in the heart of Cable Beach and recently underwent a \$1,200,000 renovation. This northern facing 2 bedroom / 2 bathroom condo consists of approximately 1,300 square feet with breathtaking views over the beautiful turquoise water. This unit also benefits from a newly renovated kitchen, bathrooms, impact resistant windows throughout and is being offer semi-furnished. Conchrest has a full back-up generator, two elevators, security gate, assigned parking, and an on-site property manager....read more on our website.