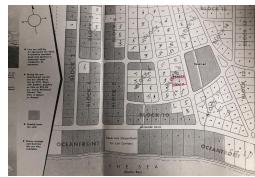

## OOTLE BAY VILLAGE, Bootle Bay, Grand Bahama/Freepo

This fabulous home site in Bootle Bay is a quick walk (600 feet) from the neighbourhood beach....

This fabulous home site in Bootle Bay is a quick walk (600 feet) from the neighbourhood beach. Build your home in this quaint community near to West End on Grand Bahama! This is an ideal location for boaters, near to 2 marinas and not far from Florida. Holiday makers can enjoy nearby Paradise Cove and a leisurely drive into Freeport for restaurants, banking, tours and shopping to name a few....read more on our website.

Bedrooms: 0 Bathrooms: 0

Lot Size: 10650

Subdivision: Bootle Bay

Bay, Grand Bahama/Freeport
Features: Family Oriented,

Phone:

Highway Access, Marina Nearby, None, Pets Allowed, Quiet Area, Road - Paved, Treed Lot