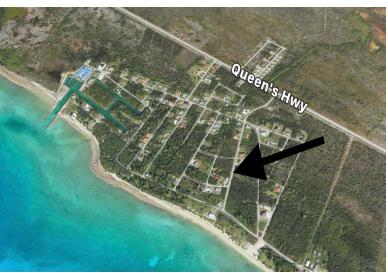

## OOTLE BAY VILLAGE, Bootle Bay, Grand Bahama/Freepo

This fabulous home site in Bootle Bay is a quick walk (600 feet) from the neighbourhood beach....

This fabulous home site in Bootle Bay is a quick walk (600 feet) from the neighbourhood beach. Build your home in this quaint community near to West End on Grand Bahama! This is an ideal location for boaters, near to 2 marinas and not far from Florida. Holiday makers can enjoy nearby Paradise Cove and a leisurely drive into Freeport for restaurants, banking, tours and shopping to name a few....read more on our website.