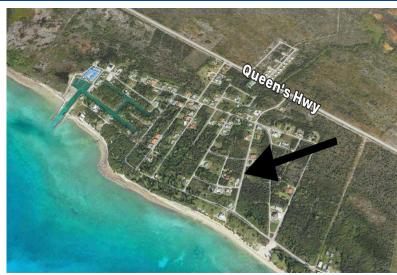

## OOTLE BAY VILLAGE, Bootle Bay, Grand Bahama/Freepo

This fabulous home site in Bootle Bay is a quick walk (600 feet) from the neighbourhood beach....

This fabulous home site in Bootle Bay is a quick walk (600 feet) from the neighbourhood beach. Build your home in this quaint community near to West End on Grand Bahama! This is an ideal location for boaters, near to 2 marinas and not far from Florida. Holiday makers can enjoy nearby Paradise Cove and a leisurely drive into Freeport for restaurants, banking, tours and shopping to name a few....read more on our website.