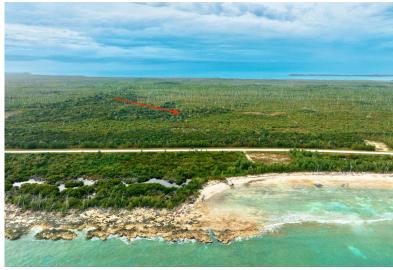

## S C BOOTLE HIGHWAY, Treasure Cay, Abaco

Three seperate residential lots in North Abaco. Enjoy privacy and stunning natural beauty in this...

Three seperate residential lots in North Abaco. Enjoy privacy and stunning natural beauty in this beautifully wooded area, a very short walk to a beautiful, secluded beach with a view of a beautiful little pond. Close proximity to all conveniences, schools, Clinic, grocery and hardware stores nearby. This is a fantastic location to build your dream home. Lots also available as a package deal....read more on our website.