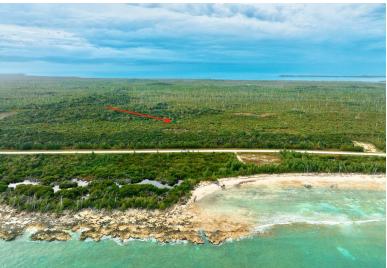

## S C BOOTLE HIGHWAY, Treasure Cay, Abaco

Three seperate residential lots in North Abaco. Enjoy privacy and stunning natural beauty in this...

Three seperate residential lots in North Abaco. Enjoy privacy and stunning natural beauty in this beautifully wooded area, a very short walk to a beautiful, secluded beach with a view of a beautiful little pond. Close proximity to all conveniences, schools, Clinic, grocery and hardware stores nearby. This is a fantastic location to build your dream home. Lots also available as a package deal....read more on our website.

S C BOOTLE HIGHWAY, Treasure Cay, Abaco Phone:

\$45.000 ID# M56959 <u>View Online</u> www.sarlesrealty.com