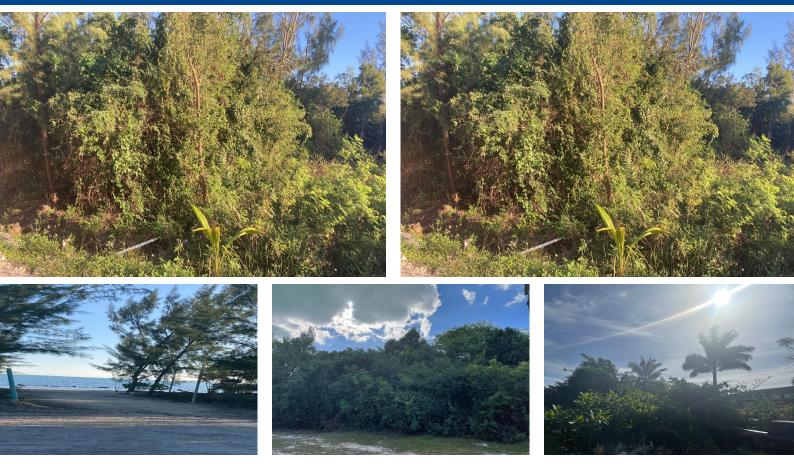

## Bahama Palm Shores is a highly sort after area in Abaco. This large lot 13,245 square feet with 75...

Bahama Palm Shores is a highly sort after area in Abaco. This large lot 13,245 square feet with 75 feet wide at the front is perfect to build your vacation home. This area has beautiful beaches, eateries, and lots of activities. This area offers a community children's playground and fire station. The international airport is 20 minutes away! Check out this family friendly community!...read more on our website.

Bedrooms: 0 Bathrooms: 0 Lot Size: 13245 Subdivision: Bahama Palm Bahama Palm Shores, Abaco Shores Features: Can Be Rented, Central location, Easy Access, Family Oriented, Highway Access, None, Private Setting, Seniors Oriented