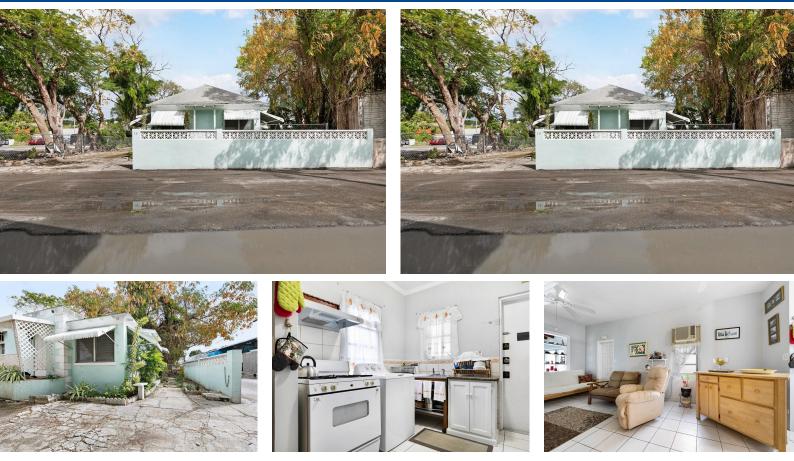

## Welcome to the convenience of 14 Harley Street, centrally located in the heart of Mt Royal and...

Welcome to the convenience of 14 Harley Street, centrally located in the heart of Mt Royal and Rosetta. This 2-bedroom, 1-bathroom residence is perfectly situated for those who value accessibility to schools, shopping centers, gas stations, and more. The strategic placement of this address ensures that daily necessities are just moments away, providing a practical and time-saving lifestyle. The well-designed interior offers two comfortable bedrooms and a thoughtfully arranged bathroom, catering to both functionality and comfort. Embrace the ease of living in a location that effortlessly connects you to the essentials of daily life while maintaining the cozy and welcoming atmosphere of home at 14 Harley Street. There is parking that would be suitable for a medical office or business enterpr...read more on our website.

Bedrooms: 2 Bathrooms: 1 Lot Size: 5000 Subdivision: Palmdale Features: Easy Access, Fully Fenced, Highway Access, Partial Furnished, Recreation Nearby, Road - Paved, Shopping Nearby

14 HARLEY STREET MT ROYAL, Palmdale, New Providence/Paradise Island Phone: