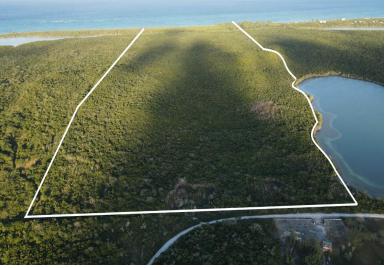

## OCEAN DRIVE, CAT ISLAND, Port Howe, Cat Island

This unmatched parcel is located in serene Cat Island, The Bahamas with over 1,700 ft. of sandy...

This unmatched parcel is located in serene Cat Island, The Bahamas with over 1,700 ft. of sandy beachfront and striking turquoise waters. Explore this expansive 204.5 acre parcel which runs from the road to the sandy beach, providing endless opportunities for development. In addition to the vast beachfront, this acreage offers lush native vegetation. Electricity is located in the general area and residential homes are nearby. Ground has also broken on the new New Bight International Airport. Additionally, the Greenwood Beach Resort is immediately south of the property and the acreage also abuts the fabled "Healing Pond" which some Cat Islanders believe possesses healing powers. Opportunity abounds with this special property....read more on our website.