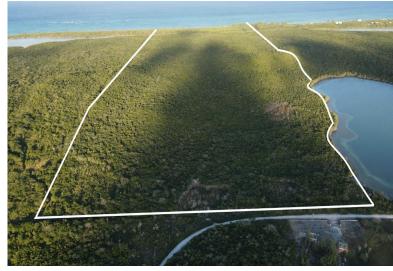

## OCEAN DRIVE, CAT ISLAND, Port Howe, Cat Island

This unmatched parcel is located in serene Cat Island, The Bahamas with over 1,700 ft. of sandy...

This unmatched parcel is located in serene Cat Island, The Bahamas with over 1,700 ft. of sandy beachfront and striking turquoise waters. Explore this expansive 204.5 acre parcel which runs from the road to the sandy beach, providing endless opportunities for development. In addition to the vast beachfront, this acreage offers lush native vegetation. Electricity is located in the general area and residential homes are nearby. Ground has also broken on the new New Bight International Airport. Additionally, the Greenwood Beach Resort is immediately south of the property and the acreage also abuts the fabled "Healing Pond" which some Cat Islanders believe possesses healing powers. Opportunity abounds with this special property....read more on our website.