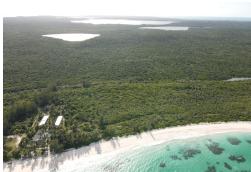

## OCEAN DRIVE, CAT ISLAND, Port Howe, Cat Island

This unmatched parcel is located in serene Cat Island, The Bahamas with over 1,700 ft. of sandy...

This unmatched parcel is located in serene Cat Island, The Bahamas with over 1,700 ft. of sandy beachfront and striking turquoise waters. Explore this expansive 204.5 acre parcel which runs from the road to the sandy beach, providing endless opportunities for development. In addition to the vast beachfront, this acreage offers lush native vegetation. Electricity is located in the general area and residential homes are nearby. Ground has also broken on the new New Bight International Airport. Additionally, the Greenwood Beach Resort is immediately south of the property and the acreage also abuts the fabled "Healing Pond" which some Cat Islanders believe possesses healing powers. Opportunity abounds with this special property....read more on our website.