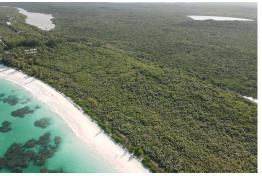

## OCEAN DRIVE, CAT ISLAND, Port Howe, Cat Island

This unmatched parcel is located in serene Cat Island, The Bahamas with over 1,700 ft. of sandy...

This unmatched parcel is located in serene Cat Island, The Bahamas with over 1,700 ft. of sandy beachfront and striking turquoise waters. Explore this expansive 204.5 acre parcel which runs from the road to the sandy beach, providing endless opportunities for development. In addition to the vast beachfront, this acreage offers lush native vegetation. Electricity is located in the general area and residential homes are nearby. Ground has also broken on the new New Bight International Airport. Additionally, the Greenwood Beach Resort is immediately south of the property and the acreage also abuts the fabled "Healing Pond" which some Cat Islanders believe possesses healing powers. Opportunity abounds with this special property....read more on our website.