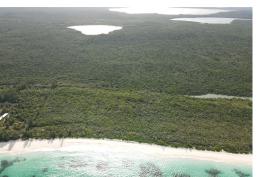

## OCEAN DRIVE, CAT ISLAND, Port Howe, Cat Island

This unmatched parcel is located in serene Cat Island, The Bahamas with over 1,700 ft. of sandy...

This unmatched parcel is located in serene Cat Island, The Bahamas with over 1,700 ft. of sandy beachfront and striking turquoise waters. Explore this expansive 204.5 acre parcel which runs from the road to the sandy beach, providing endless opportunities for development. In addition to the vast beachfront, this acreage offers lush native vegetation. Electricity is located in the general area and residential homes are nearby. Ground has also broken on the new New Bight International Airport. Additionally, the Greenwood Beach Resort is immediately south of the property and the acreage also abuts the fabled "Healing Pond" which some Cat Islanders believe possesses healing powers. Opportunity abounds with this special property....read more on our website.