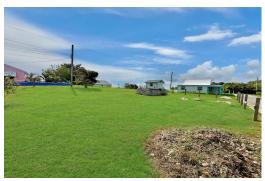

## LBURY'S AVENUE PARCEL, Man-O-War Cay, Aba

This 5,394 sq. ft. well maintained and very well groomed land lot sits conveniently in the centre...

This 5,394 sq. ft. well maintained and very well groomed land lot sits conveniently in the centre of the Settlement of Man O War in an elevated position close to the Queen's Hwy on the North West side of the much desired Albury's Avenue. With the potential for double facing view fields out over Man O War harbour on the one side and out over the Atlantic Ocean on the other, this is most certainly a desirable lot in a much sought after location. For the future homeowner, there is convenient proximity to the island grocery store, hardware store, famous Man O War Sail Shop, and newly built marina all of which are just moments away. There is a 4,000 gallon water cistern and an in-place septic system on the property. The boundary is also clearly outlined by in-place 4 by 4 fence posts which will...read more on our website.