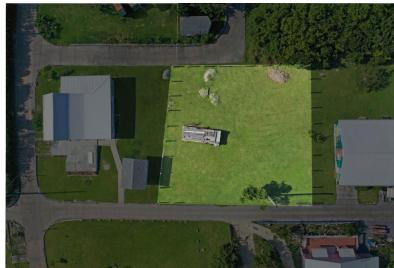

## LBURY'S AVENUE PARCEL, Man-O-War Cay, Aba

This 5,394 sq. ft. well maintained and very well groomed land lot sits conveniently in the centre...

This 5,394 sq. ft. well maintained and very well groomed land lot sits conveniently in the centre of the Settlement of Man O War in an elevated position close to the Queen's Hwy on the North West side of the much desired Albury's Avenue. With the potential for double facing view fields out over Man O War harbour on the one side and out over the Atlantic Ocean on the other, this is most certainly a desirable lot in a much sought after location. For the future homeowner, there is convenient proximity to the island grocery store, hardware store, famous Man O War Sail Shop, and newly built marina all of which are just moments away. There is a 4,000 gallon water cistern and an in-place septic system on the property. The boundary is also clearly outlined by in-place 4 by 4 fence posts which will...read more on our website.