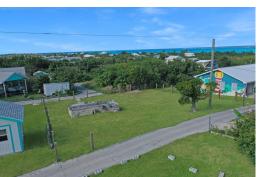

## LBURY'S AVENUE PARCEL, Man-O-War Cay, Aba

This 5,394 sq. ft. well maintained and very well groomed land lot sits conveniently in the centre...

This 5,394 sq. ft. well maintained and very well groomed land lot sits conveniently in the centre of the Settlement of Man O War in an elevated position close to the Queen's Hwy on the North West side of the much desired Albury's Avenue. With the potential for double facing view fields out over Man O War harbour on the one side and out over the Atlantic Ocean on the other, this is most certainly a desirable lot in a much sought after location. For the future homeowner, there is convenient proximity to the island grocery store, hardware store, famous Man O War Sail Shop, and newly built marina all of which are just moments away. There is a 4,000 gallon water cistern and an in-place septic system on the property. The boundary is also clearly outlined by in-place 4 by 4 fence posts which will...read more on our website.