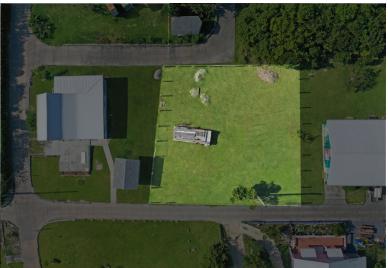

## LBURY'S AVENUE PARCEL, Man-O-War Cay, Aba

This 5,394 sq. ft. well maintained and very well groomed land lot sits conveniently in the centre...

This 5,394 sq. ft. well maintained and very well groomed land lot sits conveniently in the centre of the Settlement of Man O War in an elevated position close to the Queen's Hwy on the North West side of the much desired Albury's Avenue. With the potential for double facing view fields out over Man O War harbour on the one side and out over the Atlantic Ocean on the other, this is most certainly a desirable lot in a much sought after location. For the future homeowner, there is convenient proximity to the island grocery store, hardware store, famous Man O War Sail Shop, and newly built marina all of which are just moments away. There is a 4,000 gallon water cistern and an in-place septic system on the property. The boundary is also clearly outlined by in-place 4 by 4 fence posts which will...read more on our website.