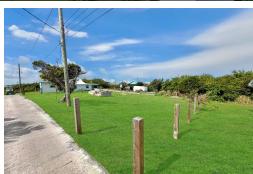

## LBURY'S AVENUE PARCEL, Man-O-War Cay, Aba

This 5,394 sq. ft. well maintained and very well groomed land lot sits conveniently in the centre...

This 5,394 sq. ft. well maintained and very well groomed land lot sits conveniently in the centre of the Settlement of Man O War in an elevated position close to the Queen's Hwy on the North West side of the much desired Albury's Avenue. With the potential for double facing view fields out over Man O War harbour on the one side and out over the Atlantic Ocean on the other, this is most certainly a desirable lot in a much sought after location. For the future homeowner, there is convenient proximity to the island grocery store, hardware store, famous Man O War Sail Shop, and newly built marina all of which are just moments away. There is a 4,000 gallon water cistern and an in-place septic system on the property. The boundary is also clearly outlined by in-place 4 by 4 fence posts which will...read more on our website.