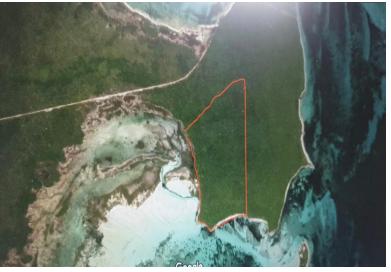

## Abaco ACREAGE, Marsh Harbour, Abaco

This beautifully positioned piece of acreage located in Wilson City, Abaco, just outside of Marsh...

This beautifully positioned piece of acreage located in Wilson City, Abaco, just outside of Marsh Harbour is perfect for developers or an ambitious property hunter looking to create a beautiful oceanside estate with land to spare. The globally popular Delphi Bone Fishing Lodge, Pete's Pub, and Winding Bay Golf Course are a stone's throw away from this hidden gem property....read more on our website.

Bedrooms: 0 Bathrooms: 0 Lot Size: 5443258

Subdivision: Marsh

Harbour

Features: None

Abaco ACREAGE, Marsh Harbour, Abaco Phone:

\$1.800,000 ID# M51311 <u>View Online</u> www.sarlesrealty.com