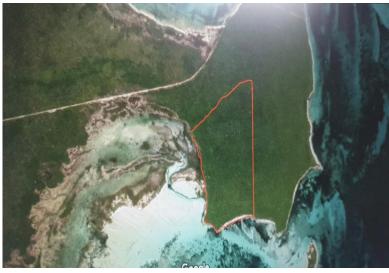

## Abaco ACREAGE, Marsh Harbour, Abaco

This beautifully positioned piece of acreage located in Wilson City, Abaco, just outside of Marsh...

This beautifully positioned piece of acreage located in Wilson City, Abaco, just outside of Marsh Harbour is perfect for developers or an ambitious property hunter looking to create a beautiful oceanside estate with land to spare. The globally popular Delphi Bone Fishing Lodge, Pete's Pub, and Winding Bay Golf Course are a stone's throw away from this hidden gem property....read more on our website.

Bedrooms: 0 Bathrooms: 0 Lot Size: 5443258

Subdivision: Marsh

Harbour

Features: None

Abaco ACREAGE, Marsh Harbour, Abaco Phone:

\$1.800,000 ID# M51311 <u>View Online</u> www.sarlesrealty.com