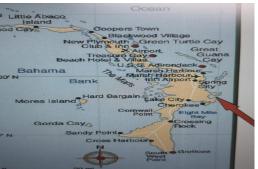

## Abaco ACREAGE, Marsh Harbour, Abaco

This beautifully positioned piece of acreage located in Wilson City, Abaco, just outside of Marsh...

This beautifully positioned piece of acreage located in Wilson City, Abaco, just outside of Marsh Harbour is perfect for developers or an ambitious property hunter looking to create a beautiful oceanside estate with land to spare. The globally popular Delphi Bone Fishing Lodge, Pete's Pub, and Winding Bay Golf Course are a stone's throw away from this hidden gem property....read more on our website.

Bedrooms: 0 Bathrooms: 0 Lot Size: 5443258

Subdivision: Marsh

Harbour

Features: None

Abaco ACREAGE, Marsh Harbour, Abaco Phone:

\$1.800,000 ID# M51311 <u>View Online</u> www.sarlesrealty.com