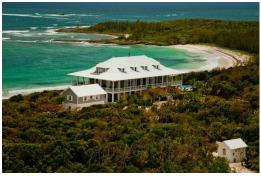

## Abaco ACREAGE, Marsh Harbour, Abaco

This beautifully positioned piece of acreage located in Wilson City, Abaco, just outside of Marsh...

This beautifully positioned piece of acreage located in Wilson City, Abaco, just outside of Marsh Harbour is perfect for developers or an ambitious property hunter looking to create a beautiful oceanside estate with land to spare. The globally popular Delphi Bone Fishing Lodge, Pete's Pub, and Winding Bay Golf Course are a stone's throw away from this hidden gem property....read more on our website.

Bedrooms: 0 Bathrooms: 0 Lot Size: 5443258

Subdivision: Marsh

Harbour

Features: None

Abaco ACREAGE, Marsh Harbour, Abaco Phone:

\$1.800,000 ID# M51311 <u>View Online</u> www.sarlesrealty.com