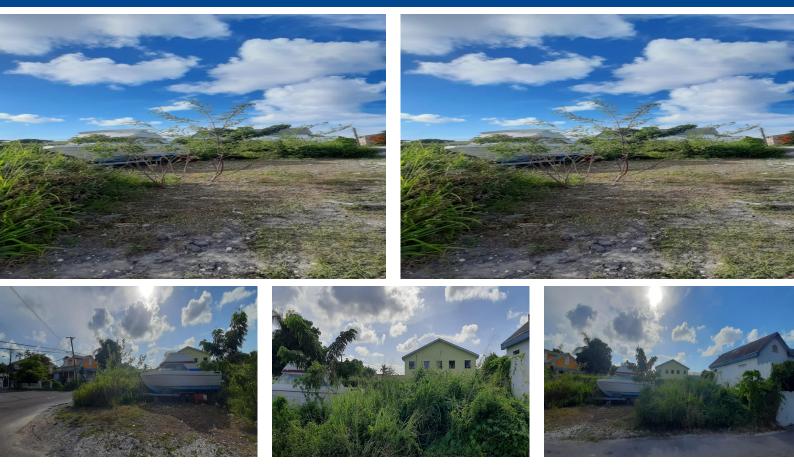

## ACANT LOT, Other New Providence/Nassau, New Providence

## Captivating Multi-Family lot just minutes from downtown and Paradise Island! This lot is close to...

Captivating Multi-Family lot just minutes from downtown and Paradise Island! This lot is close to shops, offices, churches and many more wonderful amenities. This is an incredible opportunity for a small business at the perfect location. This is a delightful property within walking distance to the beach. Call us today and join the top-notch, commercial community of Shirley & York St...read more on our website.

Bedrooms: 0 Bathrooms: 0 Lot Size: 2108 Subdivision: Other New Providence/Nassau Providence/Nassau Providence/Nassau New Providence/Paradise Island Features: Can Be Rented, Easy Access, Fuel to Lot, Level Lot, Marina Nearby, None, Phone to Lot, Potential Recreation, Recreation Nearby, Road - Paved, Shopping