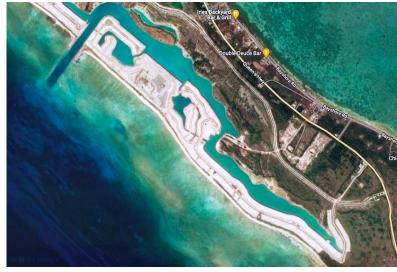

## #312 GINN SUR MER, West End, Grand Bahama/Freeport

Future Development in Grand Bahama was designed several years ago and will contain a 2,000-acre...

Future Development in Grand Bahama was designed several years ago and will contain a 2,000-acre select luxury living residential community in Grand Bahama, an 18-hole oceanfront golf course along the south side of the Grand Bahama development, and a second world-class 18-hole Jack Nicklaus designed course. The Bahamas clubhouse will offer fine dining, a spa service, state-of-the-art training facilities, and locker rooms. This prestigious residential development is offering oceanfront, canalfront, and golf course land for sale. All the infrastructure for utilities has been completed. For the mega yacht owners, this Grand Bahama development boasts a large, full-service marina. This is an excellent Investment for the future. Give us a call today!...read more on our website.