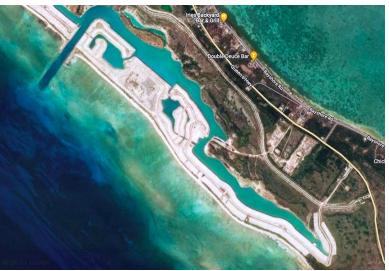

## #312 GINN SUR MER, West End, Grand Bahama/Freeport

Future Development in Grand Bahama was designed several years ago and will contain a 2,000-acre...

Future Development in Grand Bahama was designed several years ago and will contain a 2,000-acre select luxury living residential community in Grand Bahama, an 18-hole oceanfront golf course along the south side of the Grand Bahama development, and a second world-class 18-hole Jack Nicklaus designed course. The Bahamas clubhouse will offer fine dining, a spa service, state-of-the-art training facilities, and locker rooms. This prestigious residential development is offering oceanfront, canalfront, and golf course land for sale. All the infrastructure for utilities has been completed. For the mega yacht owners, this Grand Bahama development boasts a large, full-service marina. This is an excellent Investment for the future. Give us a call today!...read more on our website.