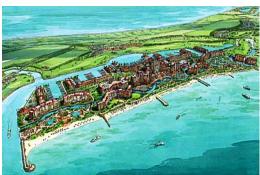

## #312 GINN SUR MER, West End, Grand Bahama/Freeport

Future Development in Grand Bahama was designed several years ago and will contain a 2,000-acre...

Future Development in Grand Bahama was designed several years ago and will contain a 2,000-acre select luxury living residential community in Grand Bahama, an 18-hole oceanfront golf course along the south side of the Grand Bahama development, and a second world-class 18-hole Jack Nicklaus designed course. The Bahamas clubhouse will offer fine dining, a spa service, state-of-the-art training facilities, and locker rooms. This prestigious residential development is offering oceanfront, canalfront, and golf course land for sale. All the infrastructure for utilities has been completed. For the mega yacht owners, this Grand Bahama development boasts a large, full-service marina. This is an excellent Investment for the future. Give us a call today!...read more on our website.