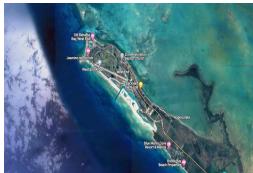

## #312 GINN SUR MER, West End, Grand Bahama/Freeport

Future Development in Grand Bahama was designed several years ago and will contain a 2,000-acre...

Future Development in Grand Bahama was designed several years ago and will contain a 2,000-acre select luxury living residential community in Grand Bahama, an 18-hole oceanfront golf course along the south side of the Grand Bahama development, and a second world-class 18-hole Jack Nicklaus designed course. The Bahamas clubhouse will offer fine dining, a spa service, state-of-the-art training facilities, and locker rooms. This prestigious residential development is offering oceanfront, canalfront, and golf course land for sale. All the infrastructure for utilities has been completed. For the mega yacht owners, this Grand Bahama development boasts a large, full-service marina. This is an excellent Investment for the future. Give us a call today!...read more on our website.