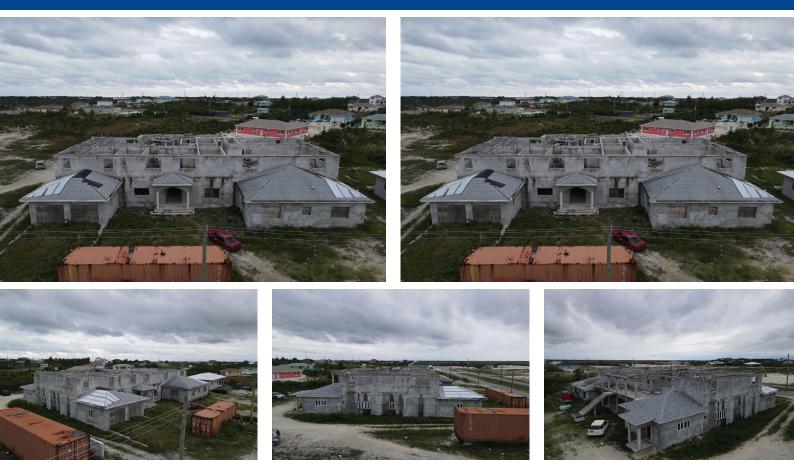

## Discover the potential of your dream home in Central Pines, Marsh Harbour, Abaco! This incomplete...

Discover the potential of your dream home in Central Pines, Marsh Harbour, Abaco! This incomplete property sprawls across two spacious lots (439 & 440), totaling 40,000 sq ft, awaiting your creative touch. Embrace the serenity of this idyllic neighborhood, while enjoying easy access to nearby amenities such as shopping centers, restaurants, and recreational facilities. With pristine beaches just a stone's throw away, indulge in endless days of sun, sand, and sea. Explore local attractions like the Abaco National Park or embark on unforgettable adventures, including boating, fishing, and diving. Don't miss this opportunity to customize your oasis in paradise  $\hat{a} \in$  the possibilities are endless!...read more on our website.

Bedrooms: 6 Bathrooms: 6 Lot Size: 40000 Subdivision: Marsh Harbour Features: Main Level Entry