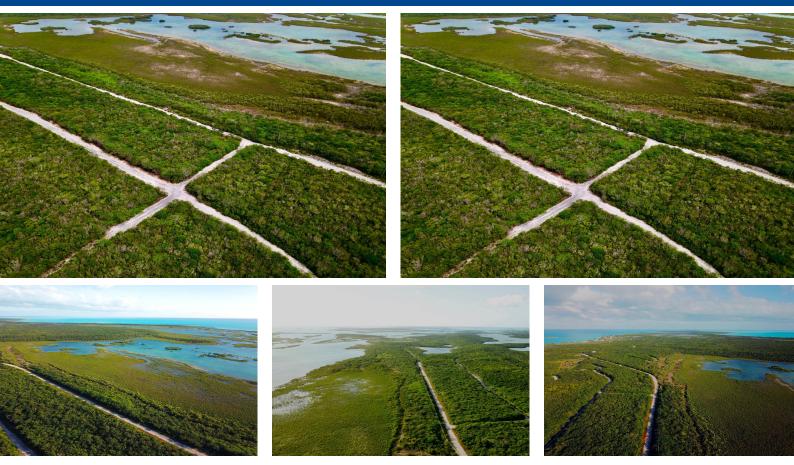

## Elevate your view with this almost one acre lot in Exuma View. This street-to-street lot offers...

Elevate your view with this almost one acre lot in Exuma View. This street-to-street lot offers easy access from Lakefront Avenue and Alba Drive and elevations of 5-10â€<sup>™</sup>. Build your dream house at the top of the lot and enjoy views of the Bahama Bank and barrier islands and have ample space for a guest house and all the amenities you desire. Exuma View is located on the leeward side of Little Exuma, a 40-minute drive from the George Town International Airport, 7-minute drive from world famous Tropic of Cancer Beach and 2-3 minute drive to Pretty Molly & Forbes Hill Beach. Easily Accessible via Queens Highway, with paved roads and power. Exuma enjoys daily flights from Atlanta, Charlotte, Fort Lauderdale, Miami, and Nassau....read more on our website.