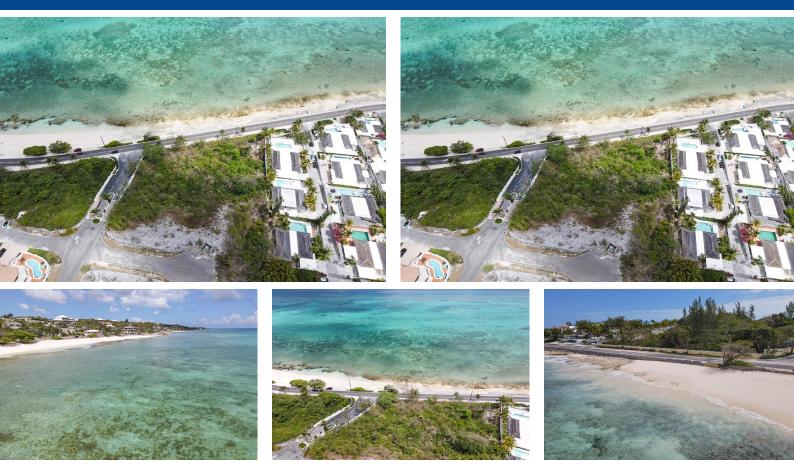

## FFRON HILL, West Bay Street, New Providence/Paradise Isl

## Over half an acre in size, this is the largest lot in the gated community of Saffron Hill. The...

Over half an acre in size, this is the largest lot in the gated community of Saffron Hill. The hillside property offers stunning unobstructed views of the Atlantic Ocean, across from Orange Hill beach in Western New Providence. Amenities include 24 hour security, clubhouse with pool and (soon-to-be) heated spa, tennis court, basketball, and kids' playground. This prime West Bay Street location is convenient for schools, retail, a wide range of dining experiences and the international airport. With underground utilities already in place, this oceanview lot is ready for you to build your dream home!...read more on our website.