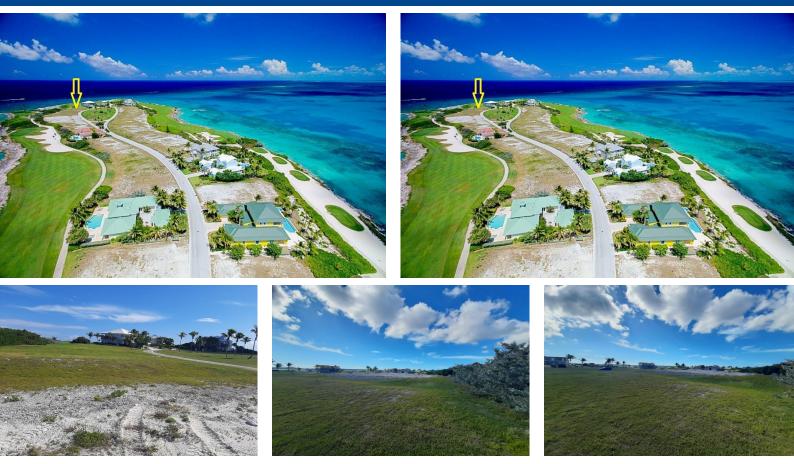

## EAN RIDGE DRIVE, Other Exuma, Exuma & Exuma (

Enjoy luxury living at Ocean Ridge Estates, Great Exuma. Lot 15, located on a private gated...

Enjoy luxury living at Ocean Ridge Estates, Great Exuma. Lot 15, located on a private gated peninsula, is a stunning waterfront property facing the crystal clear waters of Emerald Bay. With breathtaking views. Lot 15 is conveniently situated with utilities ready in place. Nearby amenities: Grand Isle Resort pool and villas, Palappa & 23 North Restaurant & Beach Club on Emerald Bay Beach, and the Sandals Resort & golf course. Boating enthusiast, are walking distance to Sandals' world-class marina....read more on our website.

## \$399.000 ID# M56362 View Online www.sarlesrealty.com