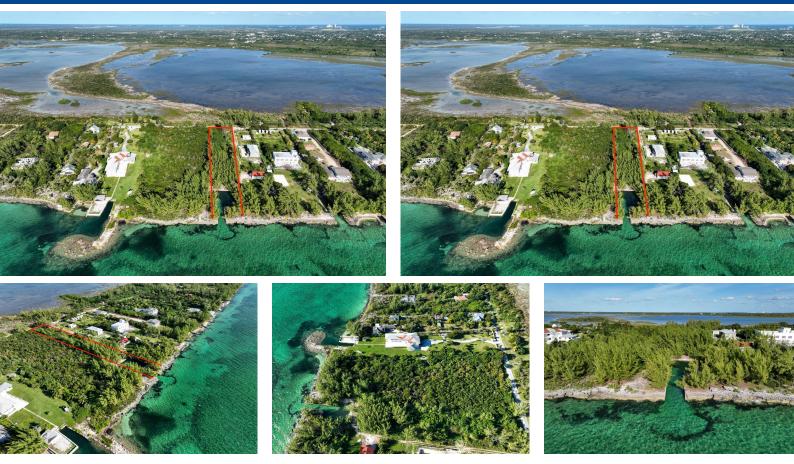

## Introducing a rare and extraordinary opportunity to own a slice of coastal paradise on this...

Introducing a rare and extraordinary opportunity to own a slice of coastal paradise on this 1.3-acre residential lot boasting a breathtaking rocky beachfront. Situated along the southern shores, this property offers an unparalleled perspective of the vast ocean and treats you to mesmerizing sunsets that paint the sky with a palette of warm hues. Perched on this prime real estate is a generously sized 4,800 square foot boat basin, designed to accommodate your maritime pursuits. Whether you're a boating enthusiast or simply appreciate the allure of seaside living, this feature adds a distinctive touch to the property, offering a secure and convenient space for your watercraft. The beauty of the rocky beachfront creates a dramatic backdrop for this exceptional property, providing a sense of p...read more on our website.

Bedrooms: 0 Bathrooms: 0 Lot Size: 56628 Subdivision: Marshall Road Features: Acreage, Cul-de-sac, None, Quiet Area, Road - Paved, Rocky Shore, Rural Setting, Shopping Nearby, Treed Lot, View - Ocean, Waterfront - Ocean