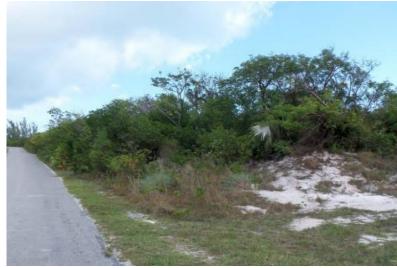

## ELEUTHERA PLAMETTO PT LOT, Palmetto Point, Eleuther

Great investment property in Palmetto Point Eleuthera. It is 100 feet X 100 feet (10,000 square...

Great investment property in Palmetto Point Eleuthera. It is 100 feet X 100 feet (10,000 square feet). Quiet, well developed settlement off Queens Highway with infrastructure where everyone knows their neighbor. Schools, a clinic, a pharmacy, restaurants, bars, churches and convenience stores are all within walking distance. There is also a barber shop, beauty salon and a webshop. The beautiful sandy beach is only a 5 minute car drive from the property....read more on our website.