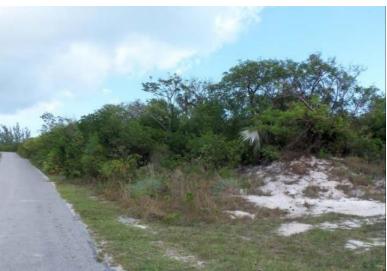

## ELEUTHERA PLAMETTO PT LOT, Palmetto Point, Eleuther

Great investment property in Palmetto Point Eleuthera. It is 100 feet X 100 feet (10,000 square...

Great investment property in Palmetto Point Eleuthera. It is 100 feet X 100 feet (10,000 square feet). Quiet, well developed settlement off Queens Highway with infrastructure where everyone knows their neighbor. Schools, a clinic, a pharmacy, restaurants, bars, churches and convenience stores are all within walking distance. There is also a barber shop, beauty salon and a webshop. The beautiful sandy beach is only a 5 minute car drive from the property....read more on our website.