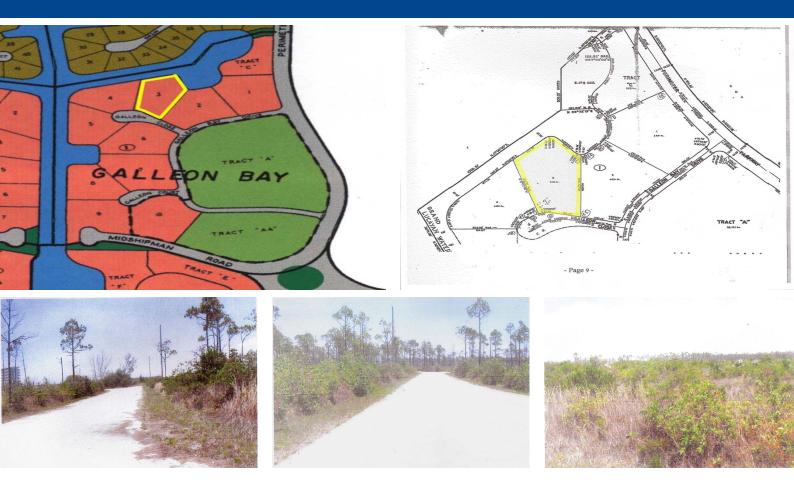

## Galleon Commercial Property

This large tract is located on the lower east side of the Grand Lucayan Waterway situated on Galleon Close in Galleon Bay. The property has feet of canal frontage and is measured at 3.48 Acres. Zoned Tourist Commercial this property is suitable for the construction of any thing from a spectacular single family home to a sprawling hotel/resort.. ...read more on our website.

Bedrooms: 1 Bathrooms: 1 Lot Size: 3.48 Acres Maint. Fees: -Subdivision: Galleon Bay Features: Canal Front

James Sarles Phone: (242) 351-9081 jamessarlesrealty@gmail.com