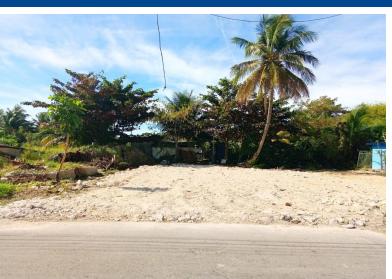

## ON TRACT LOT #64, Englerston, New Providence/Paradise

Excellent Englerston inexpensive lot in a safe neighborhood! This 3,600 square feet lot has been...

Excellent Englerston inexpensive lot in a safe neighborhood! This 3,600 square feet lot has been cleared and it is ready for you! All of the infrastructure is in place & this price is very hard to beat! Hurry before it is gone....read more on our website.

Bathrooms: 0 Lot Size: 3600 Subdivision: Englerston Features: Adult Oriented. Cable, Central location, Easy Access, Family Oriented, Fuel to Lot, Highway Access, Landscaped, Level Lot, Low Maint Yard, Main Level Entry, Pets Allowed, Phone to Lot, Quiet Area, Recreation Nearby, Road - Paved, Seniors Oriented, Shopping Nearby