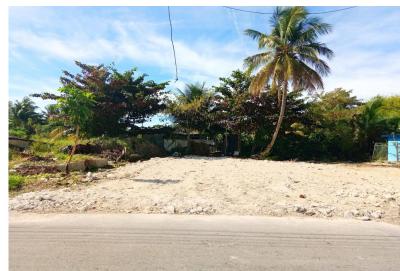

## ON TRACT LOT #64, Englerston, New Providence/Paradise

Excellent Englerston inexpensive lot in a safe neighborhood! This 3,600 square feet lot has been...

Excellent Englerston inexpensive lot in a safe neighborhood! This 3,600 square feet lot has been cleared and it is ready for you! All of the infrastructure is in place & this price is very hard to beat! Hurry before it is gone....read more on our website.

Bathrooms: 0 Lot Size: 3600 Subdivision: Englerston Features: Adult Oriented. Cable, Central location, Easy Access, Family Oriented, Fuel to Lot, Highway Access, Landscaped, Level Lot, Low Maint Yard, Main Level Entry, Pets Allowed, Phone to Lot, Quiet Area, Recreation Nearby, Road - Paved, Seniors Oriented, Shopping Nearby