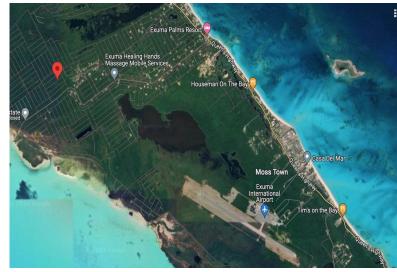

## AA SOUND 5, EXUMA, Bahama Sound, Exuma & Exu

Nestled within the picturesque setting of Bahama Sound 5, Lot 2566 offers an unparalleled...

Nestled within the picturesque setting of Bahama Sound 5, Lot 2566 offers an unparalleled opportunity to immerse yourself in the vibrant allure of Great Exuma. Positioned in close proximity to the prestigious Sandal's Emerald Bay Resort and the convenient Exuma International Airport, this prime 10,000 square foot parcel of land presents an ideal foundation for crafting your family home or idyllic island retreat. Furthermore, the adjacent lot is also listed for sale allowing the opportunity for expansion. Contact us today to seize the opportunity to own this piece of paradise....read more on our website.