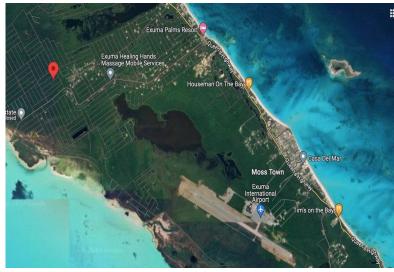

## AA SOUND 5, EXUMA, Bahama Sound, Exuma & Exu

Nestled within the picturesque setting of Bahama Sound 5, Lot 2567 offers an unparalleled...

Nestled within the picturesque setting of Bahama Sound 5, Lot 2567 offers an unparalleled opportunity to immerse yourself in the vibrant allure of Great Exuma. Positioned in close proximity to the prestigious Sandal's Emerald Bay Resort and the convenient Exuma International Airport, this prime 10,000 square foot parcel of land presents an ideal foundation for crafting your family home or idyllic island retreat. Furthermore, the adjacent lot is also listed for sale allowing the opportunity for expansion. Contact us today to seize the opportunity to own this piece of paradise....read more on our website.