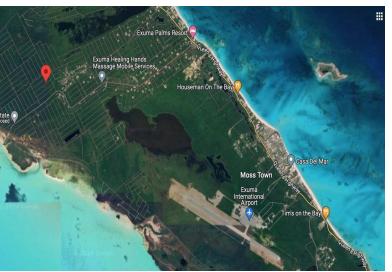

## AA SOUND 5, EXUMA, Bahama Sound, Exuma & Exu

Nestled within the picturesque setting of Bahama Sound 5, Lot 2567 offers an unparalleled...

Nestled within the picturesque setting of Bahama Sound 5, Lot 2567 offers an unparalleled opportunity to immerse yourself in the vibrant allure of Great Exuma. Positioned in close proximity to the prestigious Sandal's Emerald Bay Resort and the convenient Exuma International Airport, this prime 10,000 square foot parcel of land presents an ideal foundation for crafting your family home or idyllic island retreat. Furthermore, the adjacent lot is also listed for sale allowing the opportunity for expansion. Contact us today to seize the opportunity to own this piece of paradise....read more on our website.