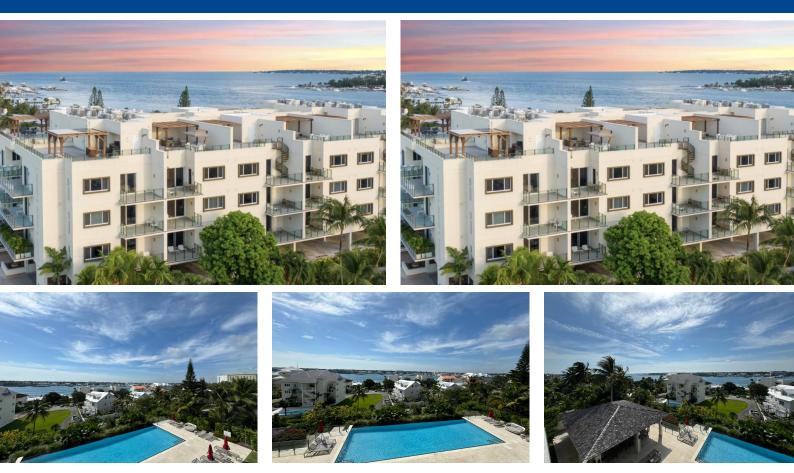

## Immerse yourself in the exclusivity of the only three-bedroom residence within the sought-after...

Immerse yourself in the exclusivity of the only three-bedroom residence within the sought-after THIRTY SIX condominium building. Spanning over 2,600 square feet of interior space and an additional 600 square feet of wrap-around verandas boasting breathtaking harbor views, this remarkable dwelling is a true gem. Outstanding features include a spacious chef's kitchen outfitted with Wolf and Sub-Zero appliances, multiple seating areas, a private office space with harbor vistas, a home cinema, terraces for both sunrise and sunset enjoyment, a wine cellar, and three luxurious master suites. Seize the opportunity to shape your future within this unparalleled residence - secure your lifestyle on Paradise Island today! Amenities at THIRTY SIX include a sparkling infinity edge swimming pool, expans...read more on our website.

Bedrooms: 3 Bathrooms: 3 Lot Size: 0 Subdivision: Paradise Island Features: 24 Hour Security, Adult Oriented, Cable, Central location, Easy Access, Family Oriented, Furnished, Garden Area, Gated Community, Golf Course Nearby, Harbour, Hurricane Windows, Kitchen Built-in(s), Landscaped, Level Lot, Low Maint Yard, Marina Nearby, Night Security, Park setting, Private Setting, Quiet Area, Seniors Oriented, Shopping Nearby, Southern Exp, Sprinkler