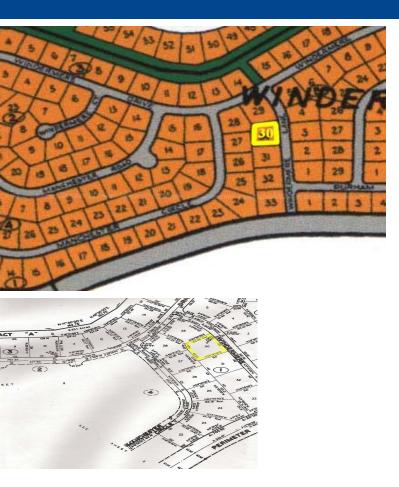

## Windermere Multi-Family Lot

This affordable multi family lot is measured at 21,703 sq. ft. and zoned for any thing from a single family home up to a income producing complex. This property is located over the bridge in Windermere Subdivision, located just before Barbary Beach. This property is great to have for future investment....read more on our website.

Lot Size: 21,703 sq ft. Maint. Fees: -Subdivision: Windermere

Shelly Gardiner Phone: (242)351-9081 gardinershelly@gmail.com