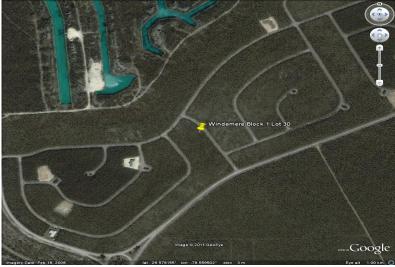

## Windermere Multi-Family Lot

This affordable multi family lot is measured at 21,703 sq. ft. and zoned for any thing from a single family home up to a income producing complex. This property is located over the bridge in Windermere Subdivision, located just before Barbary Beach. This property is great to have for future investment....read more on our website.

Lot Size: 21,703 sq ft. Maint. Fees: -Subdivision: Windermere

Shelly Gardiner Phone: (242)351-9081 gardinershelly@gmail.com