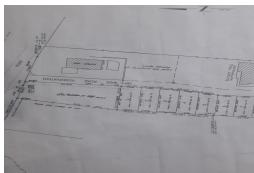

## D ROAD 1-ACRE LOT, Harold Road, New Providence/Parad

Harold Road multi-family 1 acre property for sale! This prime acreage is nestled just southwest of...

Harold Road multi-family 1 acre property for sale! This prime acreage is nestled just southwest of the Burger King restaurant off the Tonique Williams-Darling/Harold Road highway and is ideal for a small private subdivision. This central location offers easy access to private and public schools, medical services, shopping, restaurants and beaches....read more on our website.

Bedrooms: 0
Bathrooms: 0
Lot Size: 43560
Subdivision: Harold Road
Features: Acreage,

Central location, Easy

HAROLD ROAD 1-ACRE LOT, ad Harold Road, New Providence/Paradise Island

Access, Highway Access, Level Lot, No Thru Road,