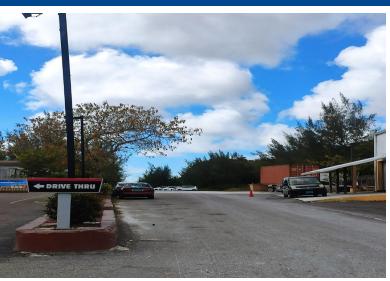

## D ROAD 1-ACRE LOT, Harold Road, New Providence/Parad

Harold Road multi-family 1 acre property for sale! This prime acreage is nestled just southwest of...

Harold Road multi-family 1 acre property for sale! This prime acreage is nestled just southwest of the Burger King restaurant off the Tonique Williams-Darling/Harold Road highway and is ideal for a small private subdivision. This central location offers easy access to private and public schools, medical services, shopping, restaurants and beaches....read more on our website.

Bedrooms: 0
Bathrooms: 0
Lot Size: 43560
Subdivision: Harold Road
Features: Acreage,

Central location, Easy

HAROLD ROAD 1-ACRE LOT, ad Harold Road, New Providence/Paradise Island

Access, Highway Access, Level Lot, No Thru Road,