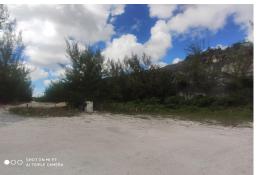

## D ROAD 1-ACRE LOT, Harold Road, New Providence/Parad

Harold Road multi-family 1 acre property for sale! This prime acreage is nestled just southwest of...

Harold Road multi-family 1 acre property for sale! This prime acreage is nestled just southwest of the Burger King restaurant off the Tonique Williams-Darling/Harold Road highway and is ideal for a small private subdivision. This central location offers easy access to private and public schools, medical services, shopping, restaurants and beaches....read more on our website.

Bedrooms: 0
Bathrooms: 0
Lot Size: 43560
Subdivision: Harold Road
Features: Acreage,

Central location, Easy

HAROLD ROAD 1-ACRE LOT, ad Harold Road, New Providence/Paradise Island

Access, Highway Access, Level Lot, No Thru Road,