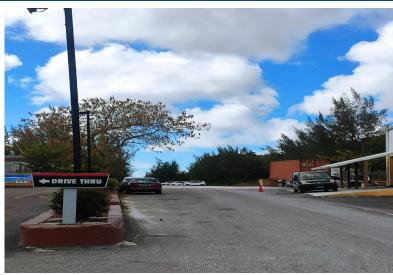

## D ROAD 1-ACRE LOT, Harold Road, New Providence/Parad

Harold Road multi-family 1 acre property for sale! This prime acreage is nestled just southwest of...

Harold Road multi-family 1 acre property for sale! This prime acreage is nestled just southwest of the Burger King restaurant off the Tonique Williams-Darling/Harold Road highway and is ideal for a small private subdivision. This central location offers easy access to private and public schools, medical services, shopping, restaurants and beaches....read more on our website.

Bedrooms: 0
Bathrooms: 0
Lot Size: 43560
Subdivision: Harold Road
Features: Acreage,

Central location, Easy

HAROLD ROAD 1-ACRE LOT, ad Harold Road, New Providence/Paradise Island

Access, Highway Access, Level Lot, No Thru Road,