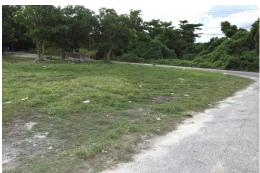

## RD MULTIFAMILY LOT, Harold Road, New Providence/Par

Harold Road vacant multifamily lot available for sale. It is 66 feet X 77 feet which is 5,082...

Harold Road vacant multifamily lot available for sale. It is 66 feet X 77 feet which is 5,082 square feet. The lot is just behind Eagle Electric and it may be used for a business or a residence. It is a residential area that is bustling with schools, churches, restaurants, etc. The price is very negotiable....read more on our website.