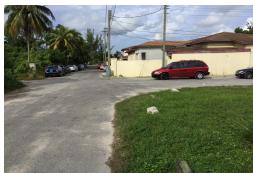

## RD MULTIFAMILY LOT, Harold Road, New Providence/Par

Harold Road vacant multifamily lot available for sale. It is 66 feet X 77 feet which is 5,082...

Harold Road vacant multifamily lot available for sale. It is 66 feet X 77 feet which is 5,082 square feet. The lot is just behind Eagle Electric and it may be used for a business or a residence. It is a residential area that is bustling with schools, churches, restaurants, etc. The price is very negotiable....read more on our website.

HAROLD RD MULTIFAMILY LOT, Harold Road, New Providence/Paradise Island Phone:

> JAMES SARLES REALTY

\$85.000 ID# M56639 View Online www.sarlesrealty.com