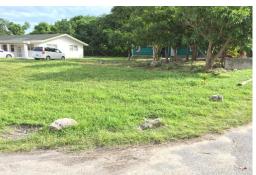

## RD MULTIFAMILY LOT, Harold Road, New Providence/Par

Harold Road vacant multifamily lot available for sale. It is 66 feet X 77 feet which is 5,082...

Harold Road vacant multifamily lot available for sale. It is 66 feet X 77 feet which is 5,082 square feet. The lot is just behind Eagle Electric and it may be used for a business or a residence. It is a residential area that is bustling with schools, churches, restaurants, etc. The price is very negotiable....read more on our website.