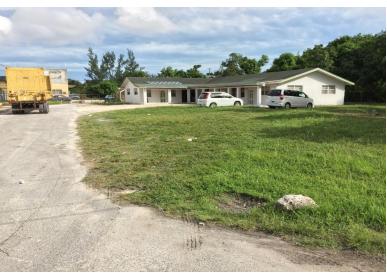

## RD MULTIFAMILY LOT, Harold Road, New Providence/Par

Harold Road vacant multifamily lot available for sale. It is 66 feet X 77 feet which is 5,082...

Harold Road vacant multifamily lot available for sale. It is 66 feet X 77 feet which is 5,082 square feet. The lot is just behind Eagle Electric and it may be used for a business or a residence. It is a residential area that is bustling with schools, churches, restaurants, etc. The price is very negotiable....read more on our website.