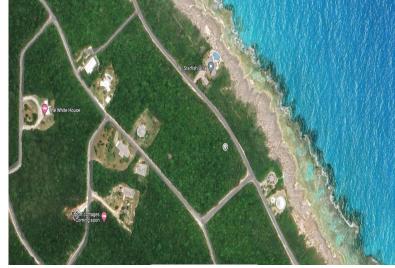

## LOT 13 OCEAN VIEW, Stella Maris, Long Island

Lot 13 is located in the resort residential community of Stella Maris in the Northern portion of...

Lot 13 is located in the resort residential community of Stella Maris in the Northern portion of Long Island, Bahamas. This lot is across the street from the oceanfront lots and has a beautiful ocean view. Within walking distance to resort club house and restaurants and pool/beach bar. Airport and Marina just a short drive away. Sunrise and moonrise views from this lot. Elevated....read more on our website.

Bedrooms: 0 Bathrooms: 0 Lot Size: 26250 LOT 13 OCEAN VIEW, Stella Subdivision: Stella Maris Features: Easy Access, Marina Nearby, None, Pets Allowed, Recreation

Phone:

Maris, Long Island

Nearby, Road - Paved,

View - Ocean

\$98.000 ID# M56655 View Online www.sarlesrealty.com