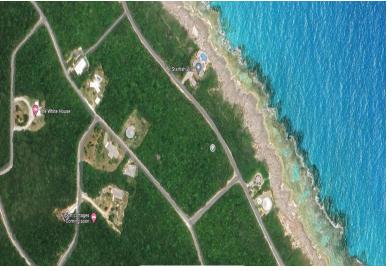

## LOT 13 OCEAN VIEW, Stella Maris, Long Island

Lot 13 is located in the resort residential community of Stella Maris in the Northern portion of...

Lot 13 is located in the resort residential community of Stella Maris in the Northern portion of Long Island, Bahamas. This lot is across the street from the oceanfront lots and has a beautiful ocean view. Within walking distance to resort club house and restaurants and pool/beach bar. Airport and Marina just a short drive away. Sunrise and moonrise views from this lot. Elevated....read more on our website.

Bedrooms: 0 Bathrooms: 0 Lot Size: 26250 LOT 13 OCEAN VIEW, Stella Subdivision: Stella Maris Features: Easy Access, Marina Nearby, None, Pets Allowed, Recreation

Phone:

Maris, Long Island

Nearby, Road - Paved,

View - Ocean

\$98.000 ID# M56655 View Online www.sarlesrealty.com