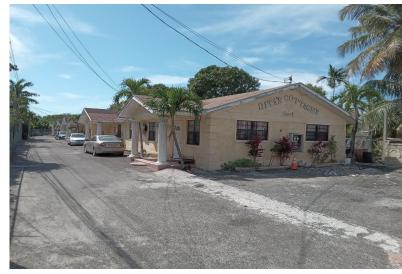

## ARRINGTON ROAD, Joe Farrington Road, New Providence/

Introducing a lucrative investment opportunity in the Eastern part of Nassau – a well-positioned...

Introducing a lucrative investment opportunity in the Eastern part of Nassau – a well-positioned ten-plex property located on Joe Farrington Road. Situated on a spacious lot spanning 23,310 square feet, this property boasts a substantial 7,500 square feet building. Comprising 16 bedrooms and 10 bathrooms, the ten-plex offers a mix of six 2-bedroom and 1-bathroom units, along with four 1-bedroom and 1-bathroom units. While the property could benefit from some tender loving care (TLC), it presents an excellent prospect for astute investors seeking to capitalize on the demand for rental properties. With its strategic location and versatile unit configuration, this ten-plex on Joe Farrington Road holds immense potential for those looking to expand their real estate portfolio and generate con...read more on our website.