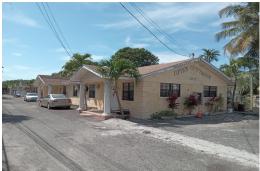

## ARRINGTON ROAD, Joe Farrington Road, New Providence/

Introducing a lucrative investment opportunity in the Eastern part of Nassau – a well-positioned...

Introducing a lucrative investment opportunity in the Eastern part of Nassau – a well-positioned ten-plex property located on Joe Farrington Road. Situated on a spacious lot spanning 23,310 square feet, this property boasts a substantial 7,500 square feet building. Comprising 16 bedrooms and 10 bathrooms, the ten-plex offers a mix of six 2-bedroom and 1-bathroom units, along with four 1-bedroom and 1-bathroom units. While the property could benefit from some tender loving care (TLC), it presents an excellent prospect for astute investors seeking to capitalize on the demand for rental properties. With its strategic location and versatile unit configuration, this ten-plex on Joe Farrington Road holds immense potential for those looking to expand their real estate portfolio and generate con...read more on our website.