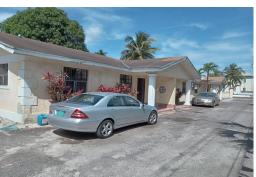

## ARRINGTON ROAD, Joe Farrington Road, New Providence/

Introducing a lucrative investment opportunity in the Eastern part of Nassau – a well-positioned...

Introducing a lucrative investment opportunity in the Eastern part of Nassau – a well-positioned ten-plex property located on Joe Farrington Road. Situated on a spacious lot spanning 23,310 square feet, this property boasts a substantial 7,500 square feet building. Comprising 16 bedrooms and 10 bathrooms, the ten-plex offers a mix of six 2-bedroom and 1-bathroom units, along with four 1-bedroom and 1-bathroom units. While the property could benefit from some tender loving care (TLC), it presents an excellent prospect for astute investors seeking to capitalize on the demand for rental properties. With its strategic location and versatile unit configuration, this ten-plex on Joe Farrington Road holds immense potential for those looking to expand their real estate portfolio and generate con...read more on our website.