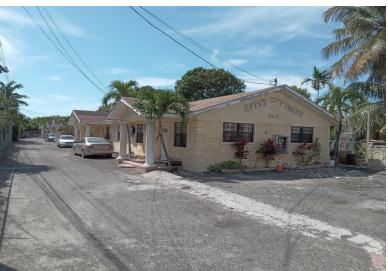

## ARRINGTON ROAD, Joe Farrington Road, New Providence/

Introducing a lucrative investment opportunity in the Eastern part of Nassau – a well-positioned...

Introducing a lucrative investment opportunity in the Eastern part of Nassau – a well-positioned ten-plex property located on Joe Farrington Road. Situated on a spacious lot spanning 23,310 square feet, this property boasts a substantial 7,500 square feet building. Comprising 16 bedrooms and 10 bathrooms, the ten-plex offers a mix of six 2-bedroom and 1-bathroom units, along with four 1-bedroom and 1-bathroom units. While the property could benefit from some tender loving care (TLC), it presents an excellent prospect for astute investors seeking to capitalize on the demand for rental properties. With its strategic location and versatile unit configuration, this ten-plex on Joe Farrington Road holds immense potential for those looking to expand their real estate portfolio and generate con...read more on our website.