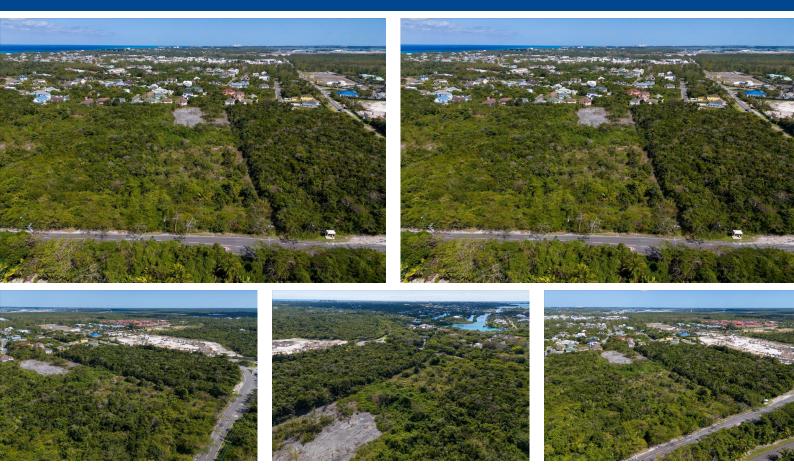

## EST BAY STREET, West Bay Street, New Providence/Parac

If you're seeking the perfect location to construct your dwelling home, then look no further....

If you're seeking the perfect location to construct your dwelling home, then look no further. Lot No. 1 features more than 30,000 square feet of land and is located the Eastern side of West Bay Street and just across the street from the Old Fort Bay residential community. Enjoy almost one acre of pristine land, conveniently located within Western New Providence within walking distance of shopping plazas, restaurants, financial centers, international schools and grocery stores. This lot is priced to sell and won't sit on the market very long. Contact agent for more details....read more on our website.

Bedrooms: 0 Bathrooms: 0 Lot Size: 31102 Subdivision: West Bay Street Features: Level Lot, None

LOT 1 WEST BAY STREET, West Bay Street, New Providence/Paradise Island Phone: