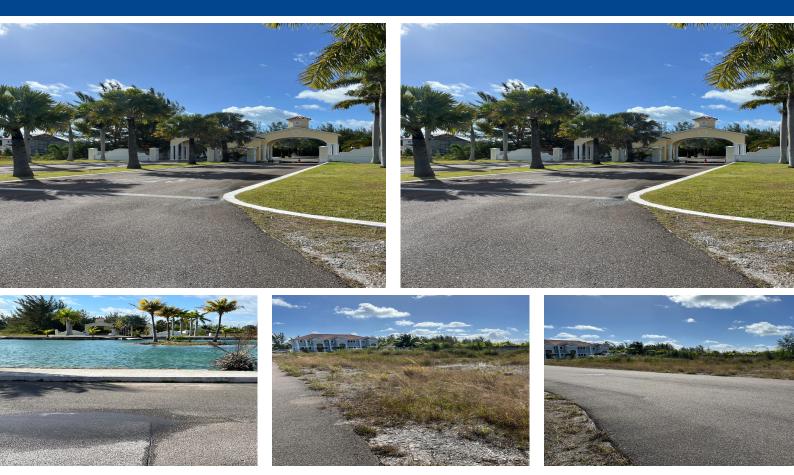

## Gated community with manned security having a mixture of single and multi-family lots. The roads...

Gated community with manned security having a mixture of single and multi-family lots. The roads are paved and the playground has been developed hosting an area for toddlers and juniors, a grassy area and a basketball court. This community is a stone's throw from a swimming beach and a ten minute drive to supermarket, and other amenities. It is a 15 minute drive to the International Airport. A great income producing investment once developed....read more on our website.

Bedrooms: 0 Bathrooms: 0 Lot Size: 10421 CEDAR STREET. Coral Harbour. Subdivision: Coral Harbour New Providence/Paradise Island Features: 24 Hour Phone: Security, Family Oriented, Gated Community, Highway Access, Level Lot, Night Security, No Thru Road, Park setting, Pets Allowed, Private Setting, Quiet Area, Recreation Nearby, Shopping Nearby