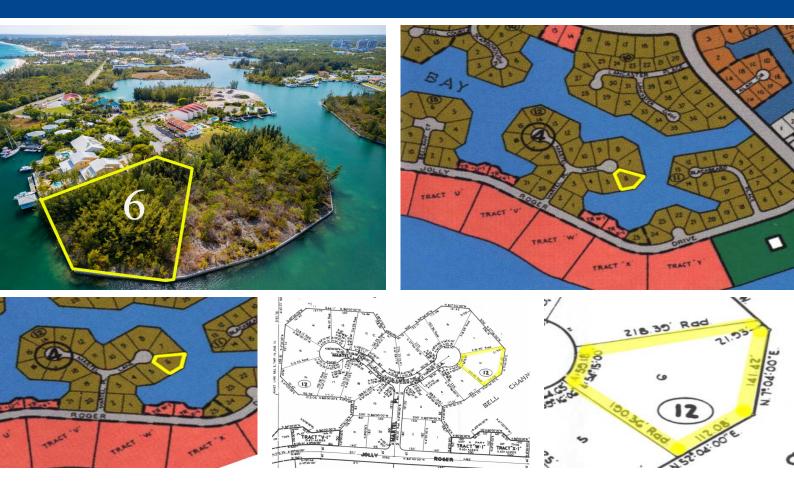

## Bell Channel Bay Multifamily Lot

This lot is situated on Jolly Roger Drive in the Bell Channel Bay Subdivision. Measured at 34,900 square feet this lot boasts 375 feet of canal frontage. Property is in a much desired area within walking distance to the beach, time share resorts, restaurants and a ferry ride to Port Lucaya Market Place....read more on our website.

Lot Size: 34,900 sq. ft. Maint. Fees: -Subdivision: Bell Channel Bay Unit Features: Canal Front 375' of canal frontage

Nikolai Sarles Phone: (242)351-9081 nikolaisarles@gmail.com