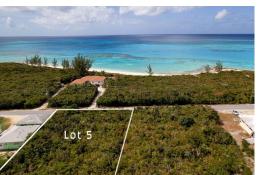

## Lot #5 BONEFISH BAY NORTH, Bonefish Bay, San Salvado

This expansive 20,000 sq.ft. property is just one lot over from the ocean, separated by only Queens...

This expansive 20,000 sq.ft. property is just one lot over from the ocean, separated by only Queens Highway from the beachfront lots. With a two-story structure, you can take full advantage of the stunning view on the west side of the island, with its serene and crystal-clear waters. Club Med is positioned at the opposite end of Bonefish Bay. On this generous plot of land, there's ample space to build your dream home and even include a guest cottage for potential rental income. The airport and town are easily accessible within a few minutes. San Salvador boasts undisturbed beaches on all sides and can be circled in an hour by car. Additionally, it holds significant historical value as it was here that Columbus first landed in 1492....read more on our website.