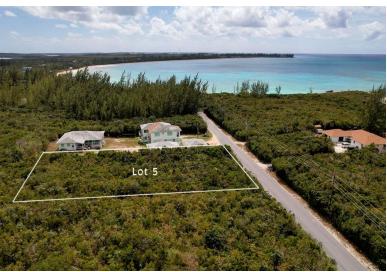

## Lot #5 BONEFISH BAY NORTH, Bonefish Bay, San Salvado

This expansive 20,000 sq.ft. property is just one lot over from the ocean, separated by only Queens...

This expansive 20,000 sq.ft. property is just one lot over from the ocean, separated by only Queens Highway from the beachfront lots. With a two-story structure, you can take full advantage of the stunning view on the west side of the island, with its serene and crystal-clear waters. Club Med is positioned at the opposite end of Bonefish Bay. On this generous plot of land, there's ample space to build your dream home and even include a guest cottage for potential rental income. The airport and town are easily accessible within a few minutes. San Salvador boasts undisturbed beaches on all sides and can be circled in an hour by car. Additionally, it holds significant historical value as it was here that Columbus first landed in 1492....read more on our website.