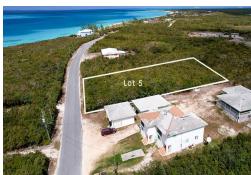

## Lot #5 BONEFISH BAY NORTH, Bonefish Bay, San Salvado

This expansive 20,000 sq.ft. property is just one lot over from the ocean, separated by only Queens...

This expansive 20,000 sq.ft. property is just one lot over from the ocean, separated by only Queens Highway from the beachfront lots. With a two-story structure, you can take full advantage of the stunning view on the west side of the island, with its serene and crystal-clear waters. Club Med is positioned at the opposite end of Bonefish Bay. On this generous plot of land, there's ample space to build your dream home and even include a guest cottage for potential rental income. The airport and town are easily accessible within a few minutes. San Salvador boasts undisturbed beaches on all sides and can be circled in an hour by car. Additionally, it holds significant historical value as it was here that Columbus first landed in 1492....read more on our website.

Bedrooms: 0 Bathrooms: 0

Lot Size: 20000 Lot #5 BONEFISH BAY NORTH, Subdivision: Bonefish Bay Bonefish Bay, San Salvador Features: None Phone:

\$54.000 ID# M56675 View Online www.sarlesrealty.com