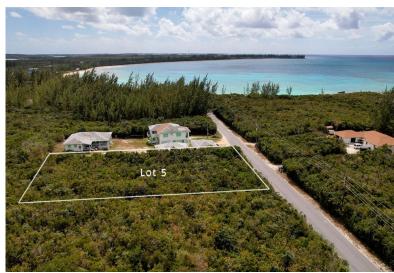

## Lot #5 BONEFISH BAY NORTH, Bonefish Bay, San Salvado

This expansive 20,000 sq.ft. property is just one lot over from the ocean, separated by only Queens...

This expansive 20,000 sq.ft. property is just one lot over from the ocean, separated by only Queens Highway from the beachfront lots. With a two-story structure, you can take full advantage of the stunning view on the west side of the island, with its serene and crystal-clear waters. Club Med is positioned at the opposite end of Bonefish Bay. On this generous plot of land, there's ample space to build your dream home and even include a guest cottage for potential rental income. The airport and town are easily accessible within a few minutes. San Salvador boasts undisturbed beaches on all sides and can be circled in an hour by car. Additionally, it holds significant historical value as it was here that Columbus first landed in 1492....read more on our website.