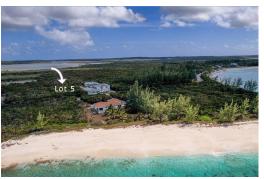

## Lot #5 BONEFISH BAY NORTH, Bonefish Bay, San Salvado

This expansive 20,000 sq.ft. property is just one lot over from the ocean, separated by only Queens...

This expansive 20,000 sq.ft. property is just one lot over from the ocean, separated by only Queens Highway from the beachfront lots. With a two-story structure, you can take full advantage of the stunning view on the west side of the island, with its serene and crystal-clear waters. Club Med is positioned at the opposite end of Bonefish Bay. On this generous plot of land, there's ample space to build your dream home and even include a guest cottage for potential rental income. The airport and town are easily accessible within a few minutes. San Salvador boasts undisturbed beaches on all sides and can be circled in an hour by car. Additionally, it holds significant historical value as it was here that Columbus first landed in 1492....read more on our website.