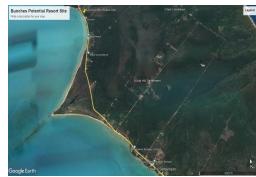

## PRICE REDUCED !!! Bunches Mini Resort Site

## Own a piece or paradise

Spanning an impressive 15 acres this generous parcel provides ample space to bring your vision to life With open zoning the possibilities are endless From private get away boutique resort to charming bed and breakfasts this property holds the key to your entrepreneurial aspirations Situated North of Simms Settlement this property consists of 2 single family dwellings as well as a partially completed Restaurant Bar The propertys crown jewel is its close proximity to Simms Beach ensuring breathtaking views and easy access to the shimmering waters Whether you envision building your private sanctuary or launching a thriving hospitality venture this property awaits your artistic touch Discover the allure of Long Island renowned for its natural beauty welcoming atmosphere an...read more on our website.