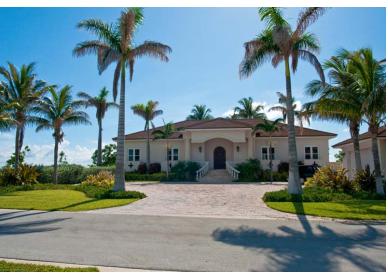

## #6 Pine Island

This Spectacular 4,000 square feet Island Style Home is a boaters dream home. This home is situated in the idyllic gated community of OLD BAHAMA BAY in West End on Grand Bahama Island only 56 miles from West Palm Beach, Florida. This five bedroom three and a half bath home will allow for plenty of room for out of town guests. The remarkable craftsmanship of this home truly needs to be seen to be appreciated. No expense has been spared in this luxurious one of a kind residence. It offers breathtaking Ocean views and deep water dockage on a 1 acre lot. This home is simply Island Living at its best with magnificent Sunsets and barefoot elegant charm.

Island living at its best with magnificent Sunsets and barefoot elegant charm!...read more on our website.

Bedrooms: 5 Bathrooms: 3.5 Living Area: 4000 Maint. Fees: -

Subdivision: West End / West Grand Bahama Features: Canal Front, Gated, Ocean front, Pool