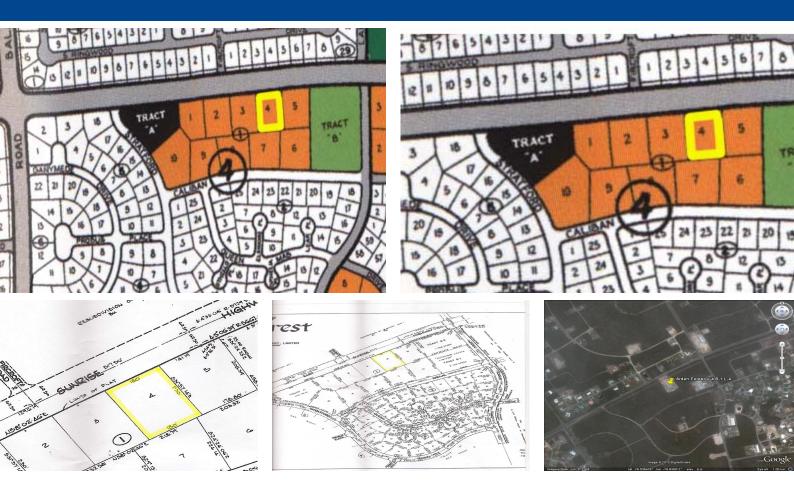

## Arden Forest Lot

Located in Arden Forest, this property is situated directly on East Sunrise Highway, just a few lots off of Balao Road. Generously sized, this multi family lot is measured at 41,400 square feet. This is perfect location to develop an amazing apartment complex. Currently, this property consists of three, 30% completed, single storey apartment buildings with 11 units and a wash room. The building is 12,300 sq. ft. This is an excellent investment opportunity. ...read more on our website.

Bedrooms: 1 Bathrooms: 1 Lot Size: 41,400 sq ft. Living Area: 12300 Maint. Fees: -Subdivision: Arden Forest

James Sarles Phone: (242) 351-9081 jamessarlesrealty@gmail.com