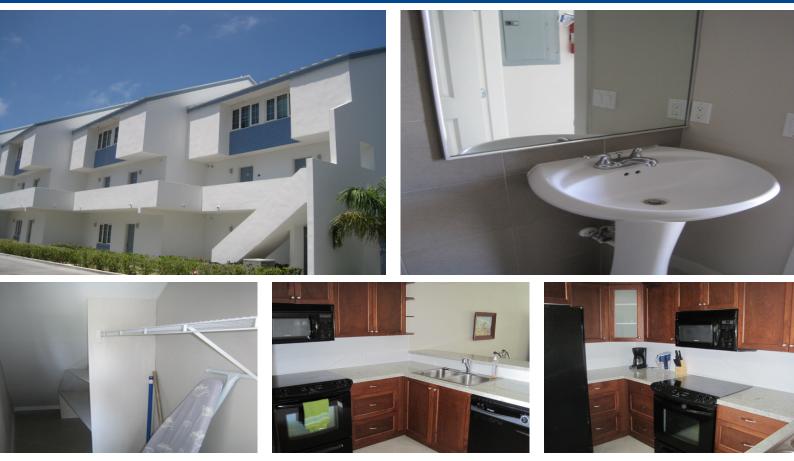

## **Exceptional 2 Bedroom Canal Condo In Lucaya**

This complex is located on Swan Drive & offers tranquil living which overlooks tropical landscaped garden views.

Tiled throughout with porcelain tiles, recessed lighting, ample storage, spacious kitchens with cherry wood cabinetry, granite countertops & top line appliances, modern tiled bathrooms, washer/dryer & hurricane inpacked windows, to name a few features.

Besdies the tropical grounds, the complex is situated on the canal & offers dockage, a pool & is gated.

Call the office today for more information & to arrange a viewing. ...read more on our website.

Bedrooms: 2 Bathrooms: 2.5 Living Area: 1270 Maint. Fees: 0 Subdivision: Bahama Reef Yacht and Country Club Features: Canal Front, Gated, Pool