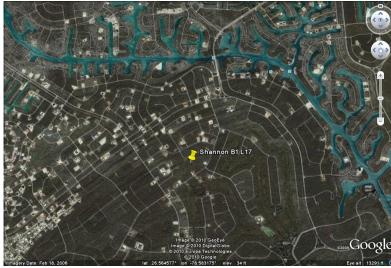

## Exceptional value! Great for a multi family development.

Wonderful opportunity! This is an exceptional irregularly shaped lot of land, allowing more possibilities for interesting landscaping in income producing multi family development. The land situated in quickly developing and very popular Shannon Subdivision, is conveniently located before the Casuarina bridge in a quiet cull de sac. Property fronts a large linear footage of what is called "green area" where no one can build, therefore your view will virually remain beautiful and green, essentially a park! 10 minutes from town, schools or airport. Motivated owner. Call Ina to make an offer today!...read more on our website.

Subdivision: Shannon
Nice cull de sac location
Popular growing
neighborhood
Allows for a Multi Family
developmment

Ina Simmons Phone: (242)351-9081 inasimmons@gmail.com

\$42,000 ID# 5501 <u>View Online</u> www.sarlesrealty.com