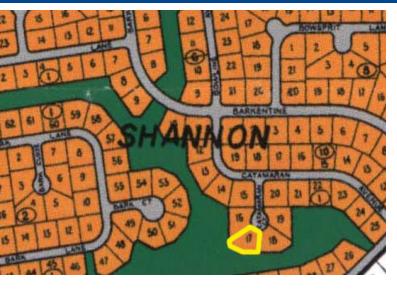

## Exceptional value! Great for a multi family development.

Wonderful opportunity! This is an exceptional irregularly shaped lot of land, allowing more possibilities for interesting landscaping in income producing multi family development. The land situated in quickly developing and very popular Shannon Subdivision, is conveniently located before the Casuarina bridge in a quiet cull de sac. Property fronts a large linear footage of what is called "green area" where no one can build, therefore your view will virually remain beautiful and green, essentially a park! 10 minutes from town, schools or airport. Motivated owner. Call Ina to make an offer today!...read more on our website.

Subdivision: Shannon
Nice cull de sac location
Popular growing
neighborhood
Allows for a Multi Family
developmment

Ina Simmons Phone: (242)351-9081 inasimmons@gmail.com

\$42,000 ID# 5501 <u>View Online</u> www.sarlesrealty.com