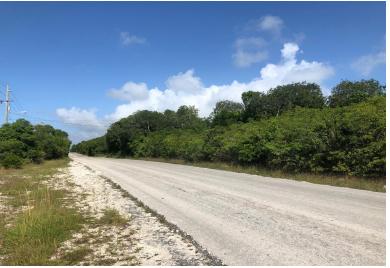

## SOUTH PALMETTO POINT, Palmetto Point, Eleuthera

Two great parcels of land located on main Eleuthera road, 2 miles south of Palmetto Point, with...

Two great parcels of land located on main Eleuthera road, 2 miles south of Palmetto Point, with 13,505 square feet and 13,511 square feet respectively. All utilities available. Come and enjoy the quiet and peaceful Island Life! This residential lot located a short distance off Queens Highway in Palmetto Point, is an excellent opportunity to own a piece of The Pineapple Island for an excellent investment or a great home site. Lot 3 is zoned for a single family dwelling and can be yours today. Buy now while the price is right! The property is located very close to local produce farm, food stores, Restaurants, schools, churches and the beautiful South Palmetto Point Beach. The beautiful pink sand beaches of the Atlantic are just minutes away. Eleuthera is conveniently situated close to the so...read more on our website.