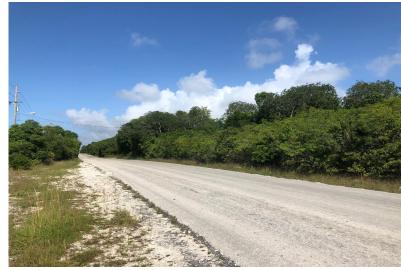

## SOUTH PALMETTO POINT, Palmetto Point, Eleuthera

Two great parcels of land located on main Eleuthera road, 2 miles south of Palmetto Point, with...

Two great parcels of land located on main Eleuthera road, 2 miles south of Palmetto Point, with 13,505 square feet and 13,511 square feet respectively. All utilities available. Come and enjoy the quiet and peaceful Island Life! This residential lot located a short distance off Queens Highway in Palmetto Point, is an excellent opportunity to own a piece of The Pineapple Island for an excellent investment or a great home site. Lot 3 is zoned for a single family dwelling and can be yours today. Buy now while the price is right! The property is located very close to local produce farm, food stores, Restaurants, schools, churches and the beautiful South Palmetto Point Beach. The beautiful pink sand beaches of the Atlantic are just minutes away. Eleuthera is conveniently situated close to the so...read more on our website.