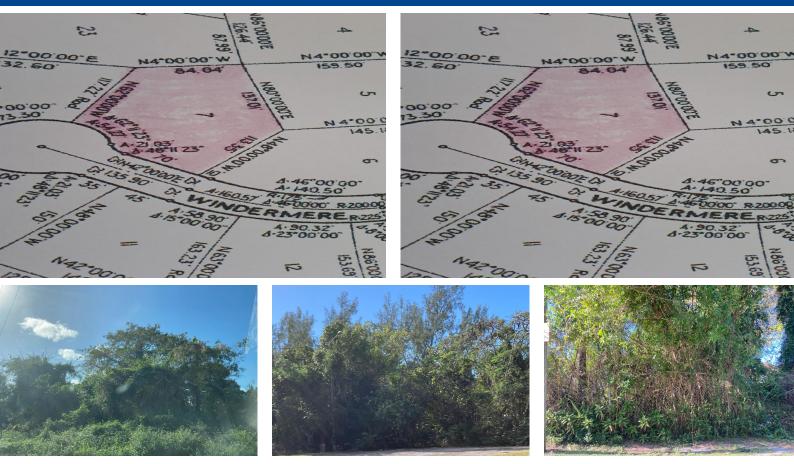

## WINDERMERE DRIVE, Windermere, Grand Bahama/Freep

## This multi-family lot is situated in the lovely community of Windermere. This lot is perfect for a...

This multi-family lot is situated in the lovely community of Windermere. This lot is perfect for a first-time investor! The roads are paved, and basic utilities are in place. It is just a five-minute drive to Barbary Beach. The seller is motivated. Give us a call now!...read more on our website.

Bedrooms: 0 Bathrooms: 0 Lot Size: 11000 Subdivision: Windermere Features: None

7 WINDERMERE DRIVE, Windermere, Grand Bahama/Freeport Phone: