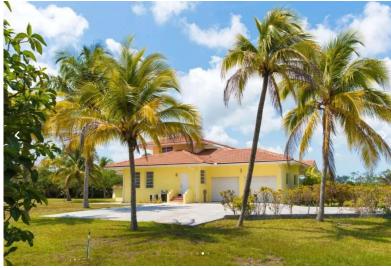

## **Upscale Golf Course Front Home**

This impecable four bedroom home with it's Eden of fruit baring trees enjoying golf course front loc

This impeccable four bedroom home with its Eden of fruit baring trees is a rare find. This quiet cull de sac residence is situated on two highly elevated lots fronting the active Ruby Golf Course in Bahamia North Subdivision. Enjoying 5000 square feet of living space it also offers outdoor terrace, a balcony and a large back porch. This home is perfect for entertaining. Stepping into the extensive garden is like stepping into the Garden of Eden. With 6 different varieties of Mango trees, coconuts, rare Jack Fruit trees, Sapodilla, Cherry, Papaya, Banana trees, just to mention a few, this orchard will make you a garden lover if you are not one! The interiors principal rooms include the formal Living Room, comfortable Den and Dining Room. The residence offers four spacious Bedroom Suites wit...read more on our website.

Unfurnished

Golf course frontage

2 lots of land Nice elevation Ina Simmons Phone: (242)351-9081 inasimmons@gmail.com

\$525,000 ID# 5440 <u>View Online</u> www.sarlesrealty.com