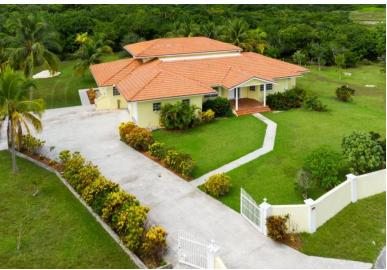

## **Upscale Golf Course Front Home**

This impecable four bedroom home with it's Eden of fruit baring trees enjoying golf course front loc

This impeccable four bedroom home with its Eden of fruit baring trees is a rare find. This quiet cull de sac residence is situated on two highly elevated lots fronting the active Ruby Golf Course in Bahamia North Subdivision. Enjoying 5000 square feet of living space it also offers outdoor terrace, a balcony and a large back porch. This home is perfect for entertaining. Stepping into the extensive garden is like stepping into the Garden of Eden. With 6 different varieties of Mango trees, coconuts, rare Jack Fruit trees, Sapodilla, Cherry, Papaya, Banana trees, just to mention a few, this orchard will make you a garden lover if you are not one! The interiors principal rooms include the formal Living Room, comfortable Den and Dining Room. The residence offers four spacious Bedroom Suites wit...read more on our website.

Bedrooms: 4
Bathrooms: 3.5

Lot Size: 0.69 and 0.72

acre

Living Area: 5000

Maint. Fees: \$289/year on one lot and \$304/year on

the other lot.

Subdivision: Bahamia

Features: Gated,

Unfurnished

Golf course frontage

2 lots of land Nice elevation Ina Simmons Phone: (242)351-9081 inasimmons@gmail.com

\$525,000 ID# 5440 <u>View Online</u> www.sarlesrealty.com