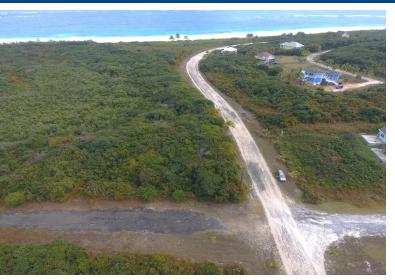

## Long Beach PRINCESS STREET, Long Beach, Abaco

Long Beach Lot 415 is a vacant level 11,887 sq. ft. pie shaped lot with 148 feet on the road and...

Long Beach Lot 415 is a vacant level 11,887 sq. ft. pie shaped lot with 148 feet on the road and narrowing to 8 feet wide at the back. The northern side is 148 feet deep and the SW side is 183 feet deep. Long Beach subdivision is 35 miles south of Marsh Harbour. Adjoining Lot 416 (10,000 sq. ft.). The residential community offers underground electricity, city water and a community Beach accessing a powder white 4 mile long Beach. There is a \$15,000 one time fee to connect to City Water once you start to build. This fee can be paid in three equal payments during the construction phase. Thereafter, water usage is billed quarterly by the Water & Sewerage Corporation....read more on our website.