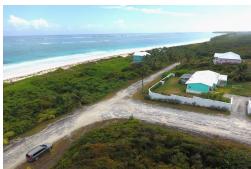

## Long Beach PRINCESS STREET, Long Beach, Abaco

Long Beach Lot 415 is a vacant level 11,887 sq. ft. pie shaped lot with 148 feet on the road and...

Long Beach Lot 415 is a vacant level 11,887 sq. ft. pie shaped lot with 148 feet on the road and narrowing to 8 feet wide at the back. The northern side is 148 feet deep and the SW side is 183 feet deep. Long Beach subdivision is 35 miles south of Marsh Harbour. Adjoining Lot 416 (10,000 sq. ft.). The residential community offers underground electricity, city water and a community Beach accessing a powder white 4 mile long Beach. There is a \$15,000 one time fee to connect to City Water once you start to build. This fee can be paid in three equal payments during the construction phase. Thereafter, water usage is billed quarterly by the Water & Sewerage Corporation....read more on our website.