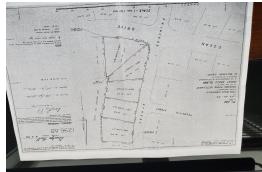

## Long Beach PRINCESS STREET, Long Beach, Abaco

Long Beach Lot 415 is a vacant level 11,887 sq. ft. pie shaped lot with 148 feet on the road and...

Long Beach Lot 415 is a vacant level 11,887 sq. ft. pie shaped lot with 148 feet on the road and narrowing to 8 feet wide at the back. The northern side is 148 feet deep and the SW side is 183 feet deep. Long Beach subdivision is 35 miles south of Marsh Harbour. Adjoining Lot 416 (10,000 sq. ft.). The residential community offers underground electricity, city water and a community Beach accessing a powder white 4 mile long Beach. There is a \$15,000 one time fee to connect to City Water once you start to build. This fee can be paid in three equal payments during the construction phase. Thereafter, water usage is billed quarterly by the Water & Sewerage Corporation....read more on our website.