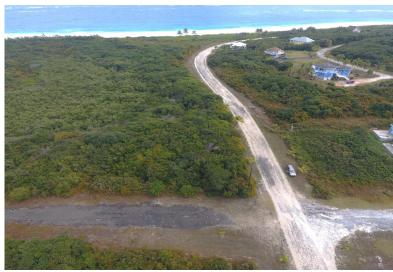

## Long Beach PRINCESS STREET, Long Beach, Abaco

Long Beach Lot 415 is a vacant level 11,887 sq. ft. pie shaped lot with 148 feet on the road and...

Long Beach Lot 415 is a vacant level 11,887 sq. ft. pie shaped lot with 148 feet on the road and narrowing to 8 feet wide at the back. The northern side is 148 feet deep and the SW side is 183 feet deep. Long Beach subdivision is 35 miles south of Marsh Harbour. Adjoining Lot 416 (10,000 sq. ft.). The residential community offers underground electricity, city water and a community Beach accessing a powder white 4 mile long Beach. There is a \$15,000 one time fee to connect to City Water once you start to build. This fee can be paid in three equal payments during the construction phase. Thereafter, water usage is billed quarterly by the Water & Sewerage Corporation....read more on our website.