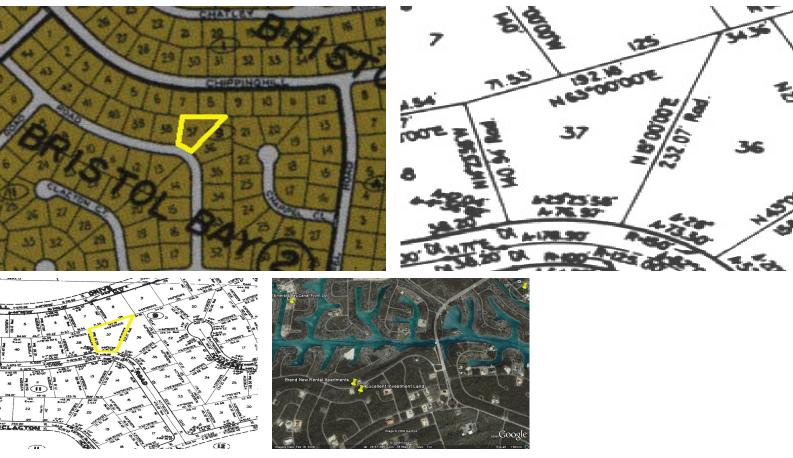

## Nicely Priced High Rise Multi Family Land

Huge Lot compared to most lots in the area, and best priced too!

Zoned high rise multi- family and very reasonably priced this lot of land is a great investment. Zoning allows for anything from a single family home to a multi- story apartment complex. What makes this a great value is that similar lots have a greater price tag and are smaller in size! Located before the Casuarina bridge in a fast growing neighborhood this sizable Bristol Bay lot is very near the Grand Lucayan Waterway canal system. The sparkling waterway views would be spectacular, especially from a multi- level structure's upper floors. Downtown, shopping, white sandy beaches are just 10 to 15 minutes away. Make an offer today!...read more on our website.

Lot Size: 25098 Subdivision: Bristol Bay larger than other lots in the area pie shaped land developing area

Ina Simmons Phone: (242)351-9081 inasimmons@gmail.com